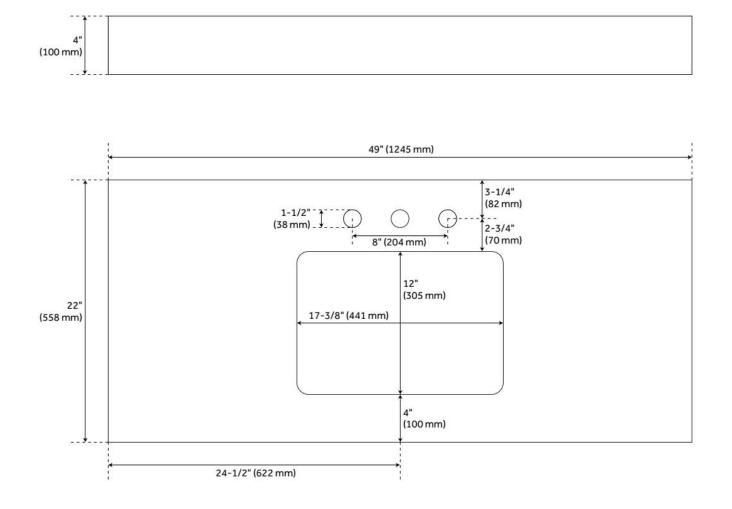

# 49" X 22" 3CM QUARTZ VANITY TOP WITH RECTANGULAR UNDERMOUNT SINK - CARBON BLACK

SKU: 559051 Code: SH559051

## 49" X 22" 3CM QUARTZ VANITY TOP WITH RECTANGULAR UNDERMOUNT SINK - CARBON BLACK

SKU: 559051 Code: SH559051