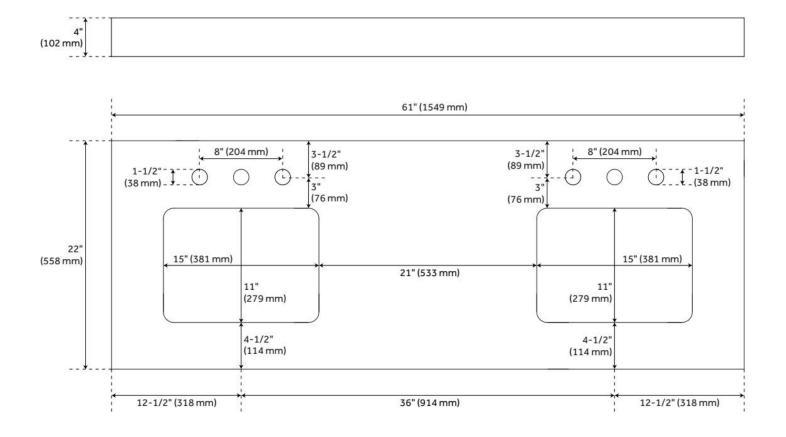

# 61" X 22" VANITY TOP WITH RECT. UNDERMOUNT SINKS- CARBON BLACK QUARTZ- WIDESPREAD- 36"

SKU: 559055 Code: SH559055

## 61" X 22" VANITY TOP WITH RECT. UNDERMOUNT SINKS- CARBON BLACK QUARTZ- WIDESPREAD- 36"

SKU: 559055 Code: SH559055

REVISED 1/8/2025