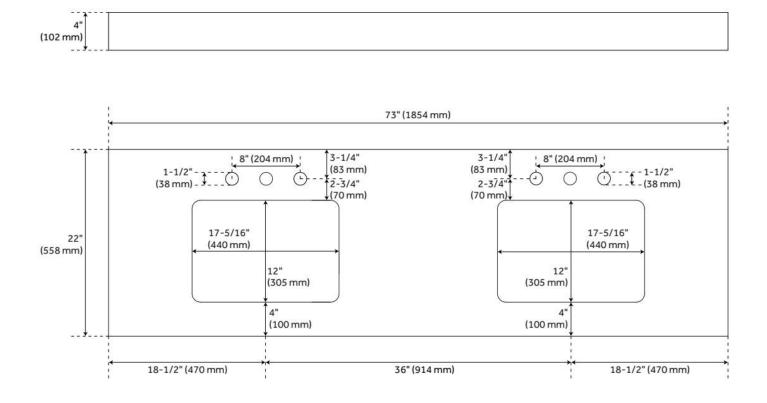

# 73" X 22" VANITY TOP WITH RECT. UNDERMOUNT SINKS- CARBON BLACK QUARTZ- WIDESPREAD- 36"

SKU: 559056 Code: SH559056

## 73" X 22" VANITY TOP WITH RECT. UNDERMOUNT SINKS- CARBON BLACK QUARTZ- WIDESPREAD- 36"

SKU: 559056 Code: SH559056