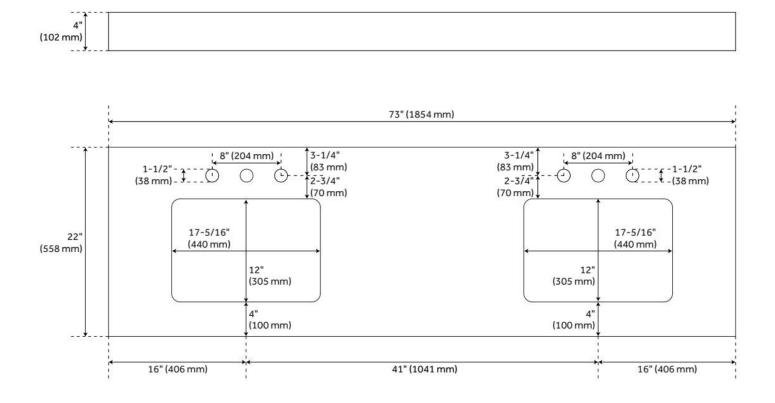

## 73" X 22" VANITY TOP WITH RECT. UNDERMOUNT SINKS- CARBON BLACK QUARTZ- WIDESPREAD- 42"

SKU: 559057 Code: SH559057

#### FEATURES

Vanity Top Options: Carbon Black Quartz Sink Material: Porcelain Vanity Top Material: Quartz Sink Installation: Undermount - Oval Sink Included: Yes Basin Overflow Yes Sink Color: White Backsplash: Yes Sidesplash Included: No

### **ADDITIONAL FEATURES**

- Includes quartz counter top, backsplash, and white porcelain sinks.
- Matching right or left sidesplash sold separately.
- To clean, add a few drops of mild cleanser, rinse with water and wipe dry.
- See Installation Instructions for directions to attach the vanity top and sink.