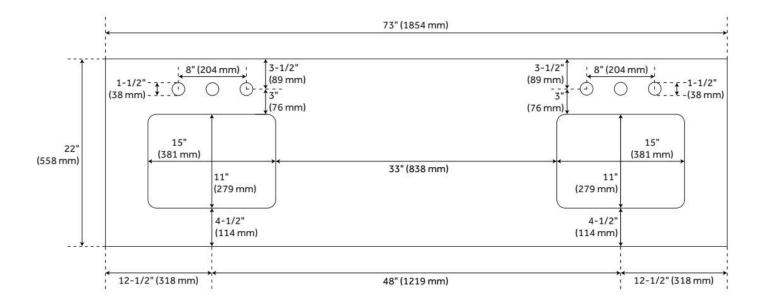

## 73" X 22" VANITY TOP WITH RECT. UNDERMOUNT SINKS- CARBON BLACK QUARTZ- WIDESPREAD- 48"

SKU: 559058 Code: SH559058

## **FEATURES**

Vanity Top Options: Carbon Black Quartz

Sink Material: Porcelain Vanity Top Material: Quartz

Sink Installation: Undermount - Oval

Sink Included: Yes Basin Overflow Yes Sink Color: White Backsplash: Yes

## **ADDITIONAL FEATURES**

- Includes quartz counter top, backsplash, and white porcelain sinks.
- Matching right or left sidesplash sold separately.
- To clean, add a few drops of mild cleanser, rinse with water and wipe dry.
- See Installation Instructions for directions to attach the vanity top and sink.