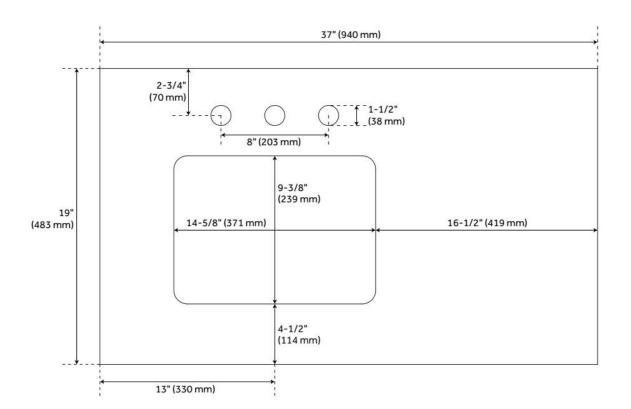

## 37" X 19" 3CM QUARTZ NARROW VANITY TOP WITH LEFT OFFSET RECT UNDERMOUNT SINK - ARCTIC

SKU: 559246 Code: SH559246

## **FEATURES**

Vanity Top Options: Arctic White Quartz

Sink Material: Porcelain Vanity Top Material: Quartz

Sink Installation: Undermount - Rectangle

Sink Included: Yes Basin Overflow Yes Sink Color: White Backsplash: Yes

## **ADDITIONAL FEATURES**

- Includes vanity top, backsplash, and white porcelain sink.
- Each stone top is carved from a single piece of stone and will feature natural variations.
- See Installation Instructions for directions to attach the vanity top and sink.
- Backsplash is 4".