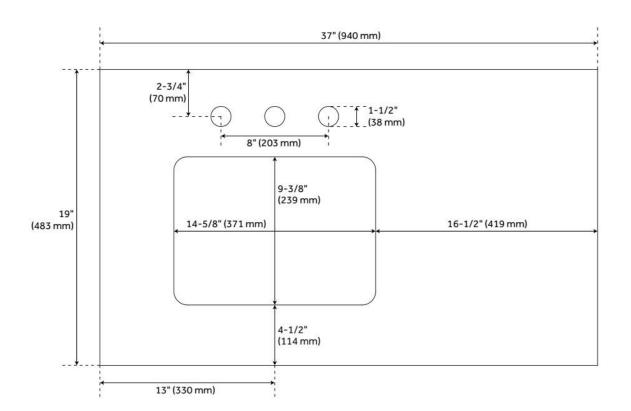

## **FEATURES**

Vanity Top Options: Carrara Marble

Sink Material: Porcelain Vanity Top Material: Marble

Sink Installation: Undermount - Rectangle

Sink Included: Yes Basin Overflow Yes Sink Color: White Backsplash: Yes

## **ADDITIONAL FEATURES**

- Includes vanity top, backsplash, and white porcelain sink.
- Marble is sourced from Italy.
- Each stone top is carved from a single piece of stone and will feature natural variations.
- See Installation Instructions for directions to attach the vanity top and sink.
- Backsplash is 4".