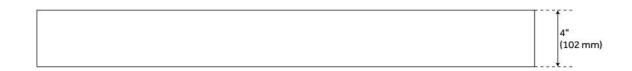

## **ADDITIONAL FEATURES**

- Includes vanity top, backsplash, and white porcelain sink.
- Marble is sourced from Italy.
- Each stone top is carved from a single piece of stone and will feature natural variations.
- See Installation Instructions for directions to attach the vanity top and sink.
- Backsplash is 4".