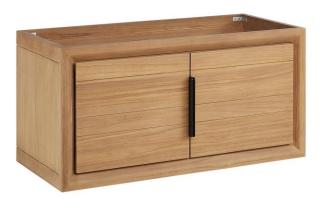

## 36" ALISO NARROW WALL-MOUNT VANITY - OUTLETS -NATURAL TEAK - CABINET ONLY

SKU: 559281 Code: SH66136078

## FEATURES

Material: Teak Product Finish: Natural Teak Number of Doors: 2 Soft-Close Hinges: Yes Electrical Outlet: Yes Hardware Finish: Black Hardware Material: Steel Built-In Adjusters: Yes

UL-962A, CAN/CSA-C22.2 No. 308, LISTED ID: BY213-D01

## **ADDITIONAL FEATURES**

- A built-in power box features two outlets and two USB ports.
- See Installation Instructions for directions to attach the vanity top and sink.
- All dimensions are (± 1/2").
- Wood finish samples available.