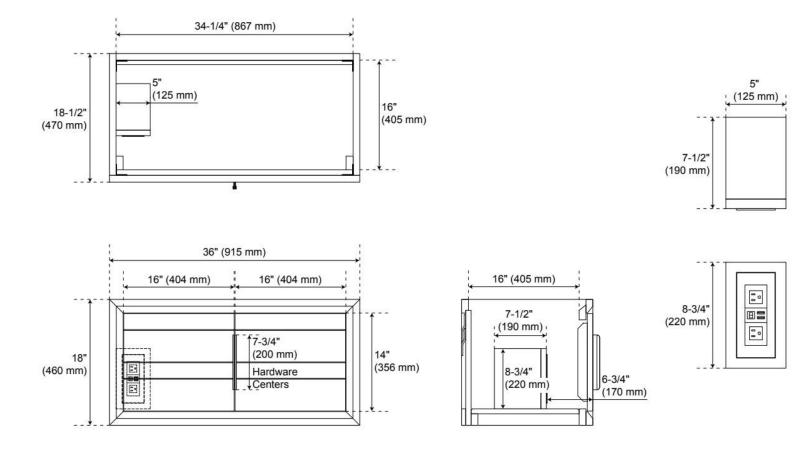

## **ADDITIONAL FEATURES**

- A built-in power box features two outlets and two USB ports.
- See Installation Instructions for directions to attach the vanity top and sink.
- All dimensions are (± 1/2").
- Wood finish samples available.