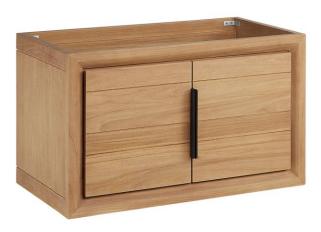

## 30" ALISO NARROW WALL-MOUNT VANITY - OUTLETS -NATURAL TEAK - CABINET ONLY

SKU: 559282 Code: SH66130078

## FEATURES

Material: Teak Product Finish: Natural Teak Number of Doors: 2 Soft-Close Hinges: Yes Electrical Outlet: Yes Hardware Finish: Black Hardware Material: Steel Built-In Adjusters: Yes

UL-962A, CAN/CSA-C22.2 No. 308, LISTED ID: BY213-D01

## **ADDITIONAL FEATURES**

- A built-in power box features two outlets and two USB ports.
- See Installation Instructions for directions to attach the vanity top and sink.
- All dimensions are (± 1/2").
- Wood finish samples available.