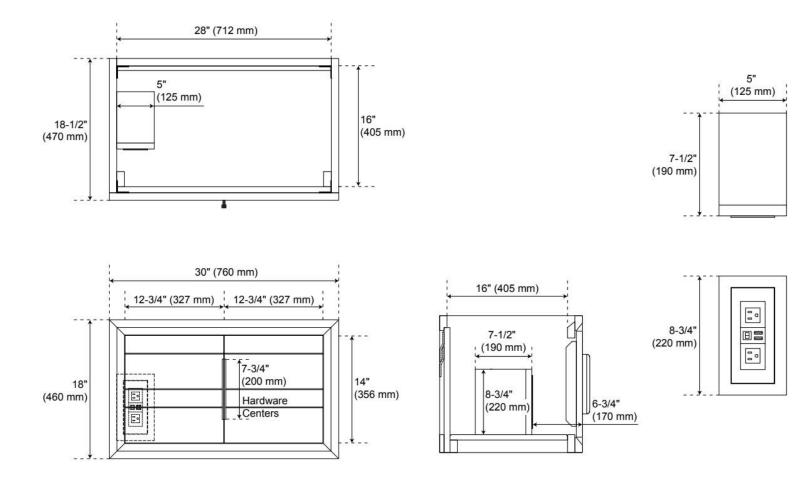

## **ADDITIONAL FEATURES**

- A built-in power box features two outlets and two USB ports.
- See Installation Instructions for directions to attach the vanity top and sink.
- All dimensions are (± 1/2").
- Wood finish samples available.