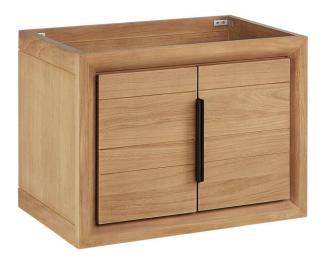

## 24" ALISO NARROW WALL-MOUNT VANITY - OUTLETS - NATURAL TEAK - CABINET ONLY

SKU: 559283 Code: SH66124078

## **FEATURES**

Material: Teak
Product Finish: Natural Teak
Number of Doors: 2
Soft-Close Hinges: Yes
Electrical Outlet: Yes
Hardware Finish: Black
Hardware Material: Steel
Built-In Adjusters: Yes

UL-962A, CAN/CSA-C22.2 No. 308, LISTED ID: BY213-D01