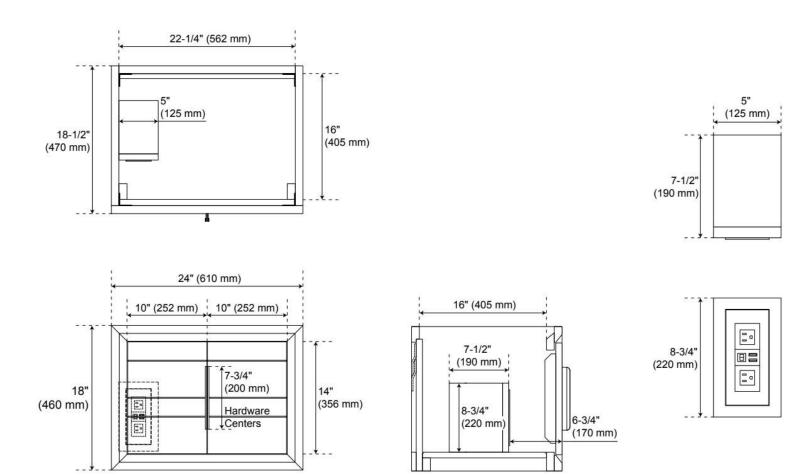

## **ADDITIONAL FEATURES**

- A built-in power box features two outlets and two USB ports.
- See Installation Instructions for directions to attach the vanity top and sink.
- All dimensions are (± 1/2").
- Wood finish samples available.