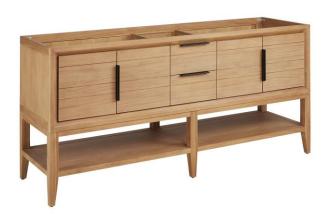

## 72" ALISO CONSOLE VANITY - OUTLETS - NATURAL **TEAK - CABINET ONLY**

SKU: 559284 Code: SH66172077

## **FEATURES**

Material: Teak

Product Finish: Natural Teak

Number of Doors: 4 Number of Drawers: 2 Soft-Close Hinges: Yes Soft-Close Slides: Yes

Full Extension Drawer Slides: Yes

**Dovetail Drawers: Yes Electrical Outlet: Yes** Hardware Finish: Black Hardware Material: Steel Built-In Adjusters: Yes

## **ADDITIONAL FEATURES**

- Two built-in power boxes feature two outlets and two USB ports.
- See Installation Instructions for directions to attach the vanity top and sink.
- All dimensions are (± 1/2").
- Wood finish samples available.