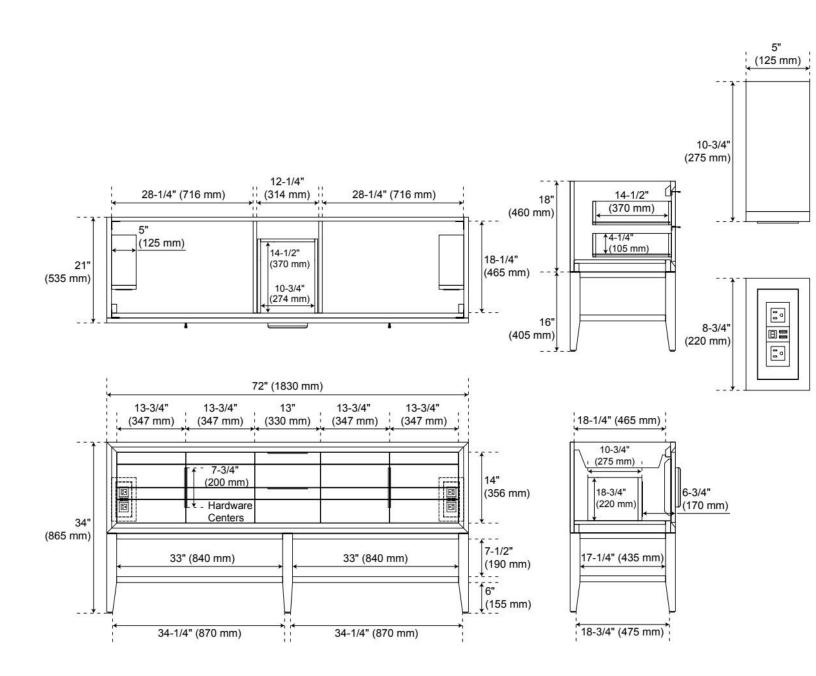

## **ADDITIONAL FEATURES**

- Two built-in power boxes feature two outlets and two USB ports.
- See Installation Instructions for directions to attach the vanity top and sink.
- All dimensions are (± 1/2").
- Wood finish samples available.