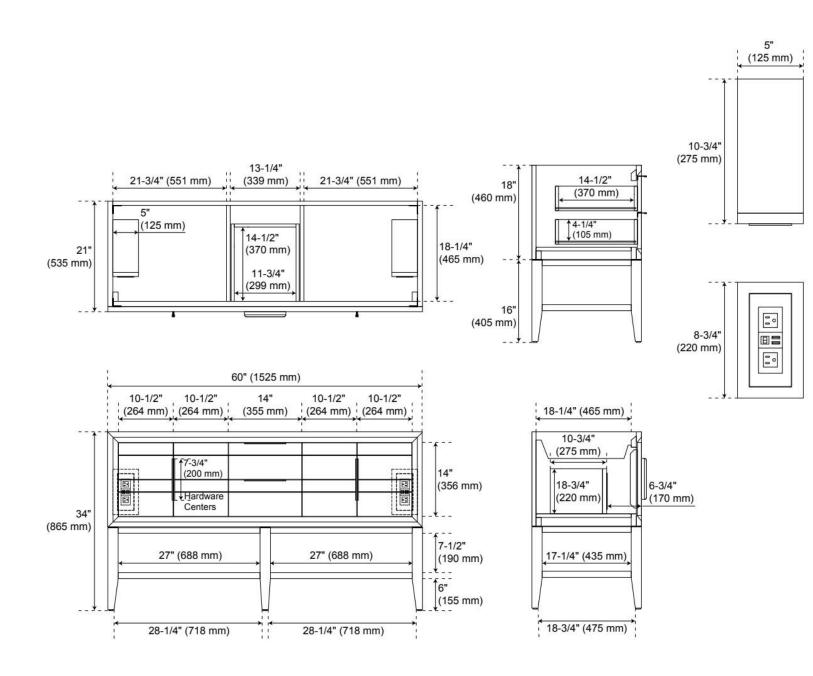

## **ADDITIONAL FEATURES**

- Two built-in power boxes feature two outlets and two USB ports.
- See Installation Instructions for directions to attach the vanity top and sink.
- All dimensions are (± 1/2").
- Wood finish samples available.