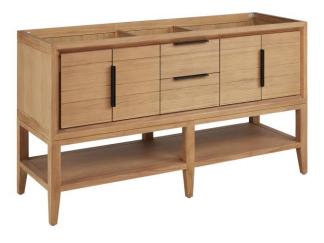

## 60" ALISO CONSOLE VANITY - OUTLETS - NATURAL TEAK - CABINET ONLY

SKU: 559285 Code: SH66160077

## FEATURES

Material: Teak Product Finish: Natural Teak Number of Doors: 4 Number of Drawers: 2 Soft-Close Hinges: Yes Soft-Close Slides: Yes Full Extension Drawer Slides: Yes Dovetail Drawers: Yes Electrical Outlet: Yes Hardware Finish: Black Hardware Material: Steel Built-In Adjusters: Yes

## **ADDITIONAL FEATURES**

- Two built-in power boxes feature two outlets and two USB ports.
- See Installation Instructions for directions to attach the vanity top and sink.
- All dimensions are (± 1/2").
- Wood finish samples available.