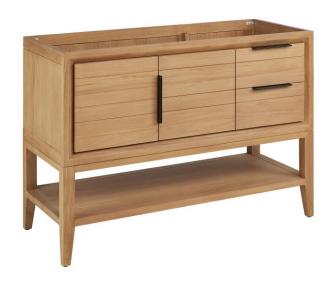

## 48" ALISO CONSOLE VANITY - OUTLETS - NATURAL TEAK - CABINET ONLY

SKU: 559286 Code: SH66148077

## **FEATURES**

Material: Teak

Product Finish: Natural Teak

Number of Doors: 2 Number of Drawers: 2 Soft-Close Hinges: Yes Soft-Close Slides: Yes

Full Extension Drawer Slides: Yes

Dovetail Drawers: Yes Electrical Outlet: Yes Hardware Finish: Black Hardware Material: Steel Built-In Adjusters: Yes

## **ADDITIONAL FEATURES**

- A built-in power box features two outlets and two USB ports.
- See Installation Instructions for directions to attach the vanity top and sink.
- All dimensions are (± 1/2").
- Wood finish samples available.