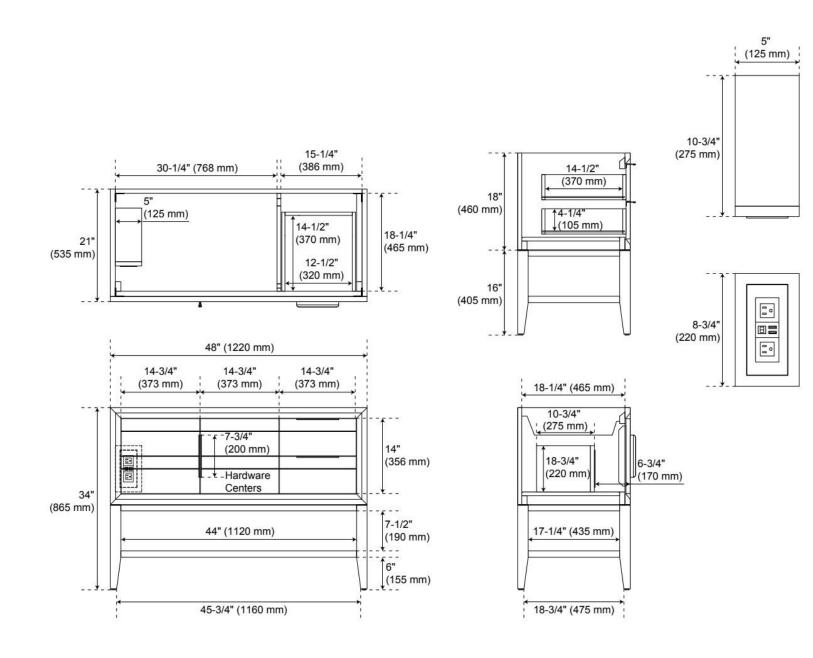

## **ADDITIONAL FEATURES**

- A built-in power box features two outlets and two USB ports.
- See Installation Instructions for directions to attach the vanity top and sink.
- All dimensions are (± 1/2").
- Wood finish samples available.