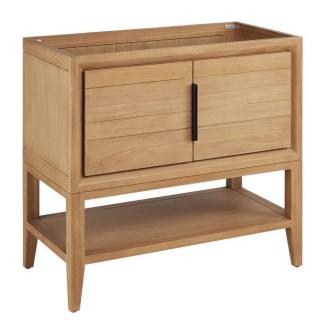

## 36" ALISO CONSOLE VANITY - OUTLETS - NATURAL TEAK - CABINET ONLY

SKU: 559287 Code: SH66136077

## **FEATURES**

Material: Teak Product Finish: Natural Teak Number of Doors: 2 Soft-Close Hinges: Yes

Soft-Close Hinges: Yes Electrical Outlet: Yes Hardware Finish: Black Hardware Material: Steel Built-In Adjusters: Yes

## **ADDITIONAL FEATURES**

- A built-in power box features two outlets and two USB ports.
- See Installation Instructions for directions to attach the vanity top and sink.
- All dimensions are (± 1/2").
- Wood finish samples available.