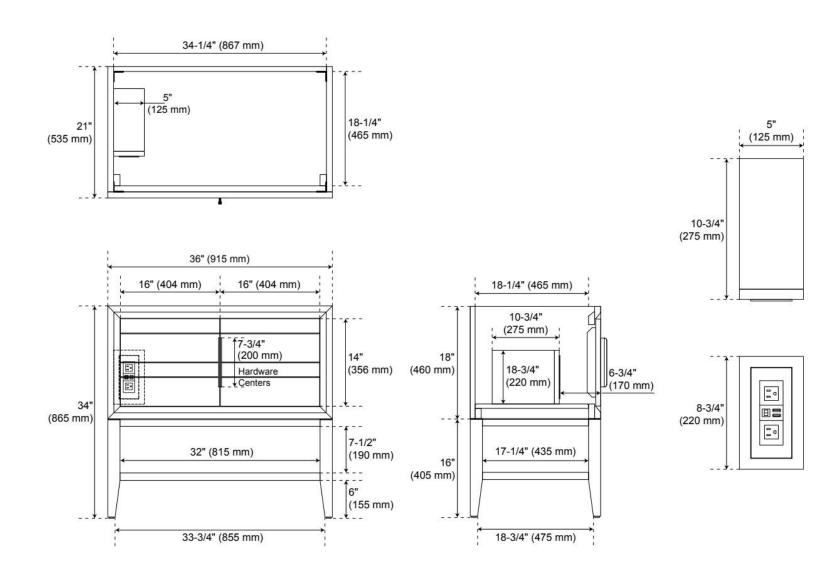

## **ADDITIONAL FEATURES**

- A built-in power box features two outlets and two USB ports.
- See Installation Instructions for directions to attach the vanity top and sink.
- All dimensions are (± 1/2").
- Wood finish samples available.