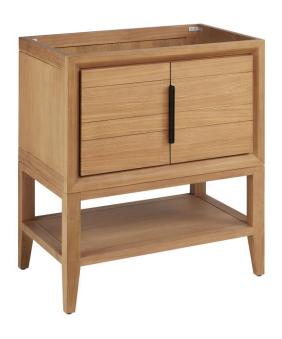

## 30" ALISO CONSOLE VANITY - OUTLETS - NATURAL TEAK - CABINET ONLY

SKU: 559288 Code: SH66130077

## **FEATURES**

Material: Teak

Product Finish: Natural Teak

Number of Doors: 2 Soft-Close Hinges: Yes Electrical Outlet: Yes Hardware Finish: Black Hardware Material: Steel Built-In Adjusters: Yes

UL-962A, CAN/CSA-C22.2 No. 308, LISTED ID: BY213-D01

## **ADDITIONAL FEATURES**

- A built-in power box features two outlets and two USB ports.
- See Installation Instructions for directions to attach the vanity top and sink.
- All dimensions are (± 1/2").
- Wood finish samples available.