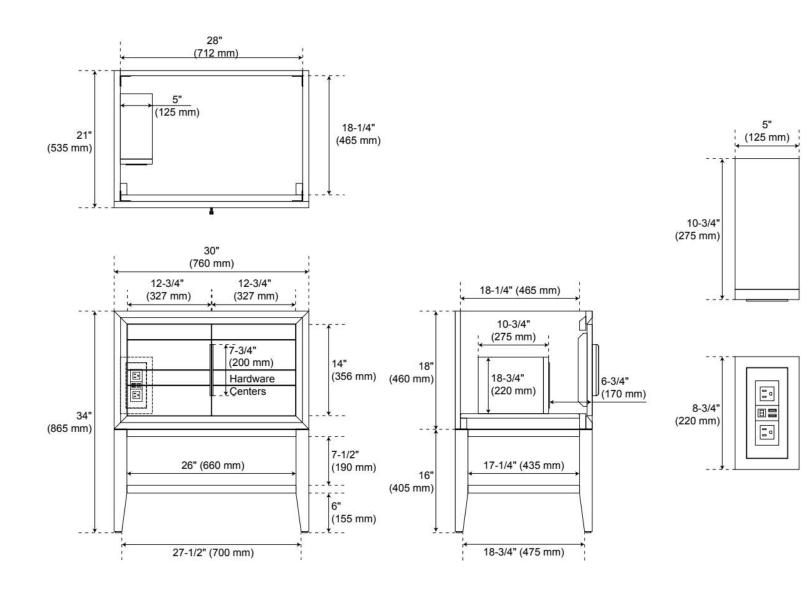

## **ADDITIONAL FEATURES**

- A built-in power box features two outlets and two USB ports.
- See Installation Instructions for directions to attach the vanity top and sink.
- All dimensions are (± 1/2").
- Wood finish samples available.