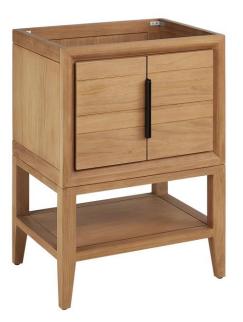

## 24" ALISO CONSOLE VANITY - OUTLETS - NATURAL TEAK - CABINET ONLY

SKU: 559289 Code: SH66124077

## FEATURES

Material: Teak Product Finish: Natural Teak Number of Doors: 2 Soft-Close Hinges: Yes Electrical Outlet: Yes Hardware Finish: Black Hardware Material: Steel Built-In Adjusters: Yes

UL-962A, CAN/CSA-C22.2 No. 308, LISTED ID: BY213-D01

## **ADDITIONAL FEATURES**

- A built-in power box features two outlets and two USB ports.
- See Installation Instructions for directions to attach the vanity top and sink.
- All dimensions are (± 1/2").
- Wood finish samples available.