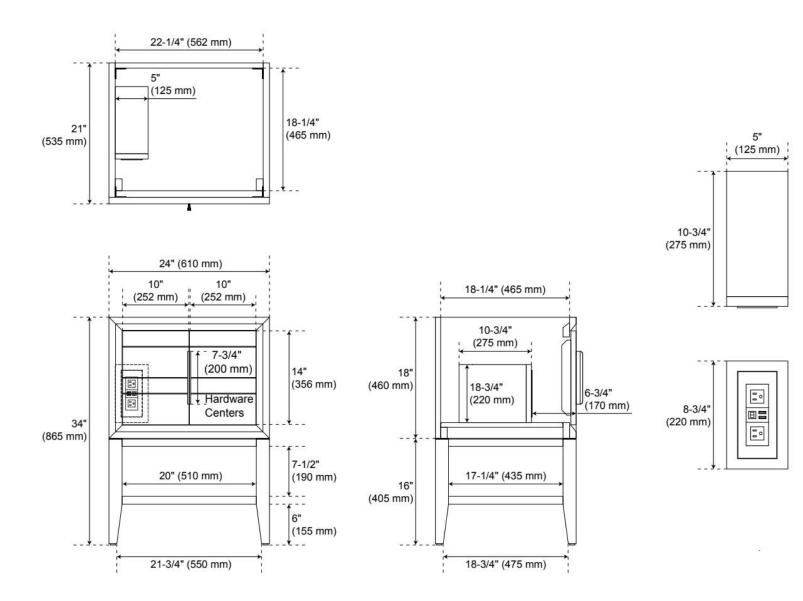

## **ADDITIONAL FEATURES**

- A built-in power box features two outlets and two USB ports.
- See Installation Instructions for directions to attach the vanity top and sink.
- All dimensions are (± 1/2").
- Wood finish samples available.