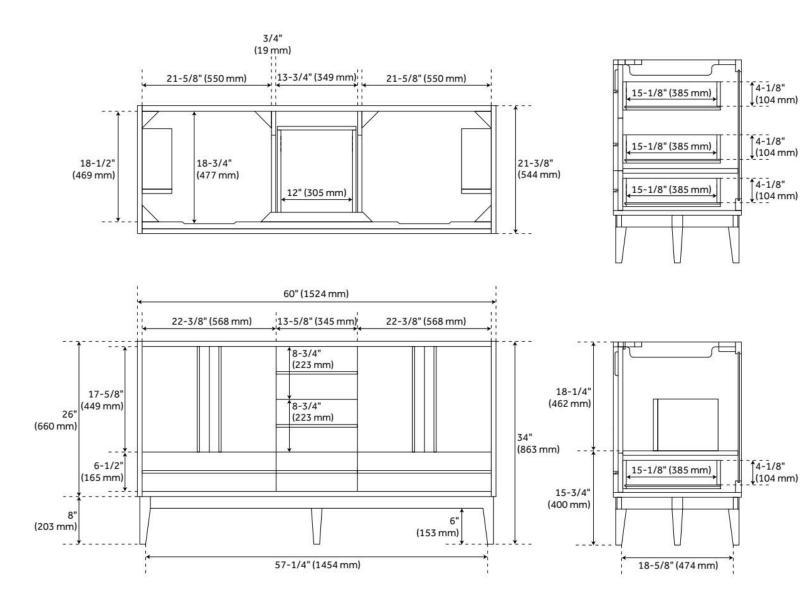

## **ADDITIONAL FEATURES**

- Wood frame with engineered wood panels.
- See Installation Instructions for directions to attach the vanity top and sinks.
- All dimensions are (± 1/2").
- Wood finish samples available.