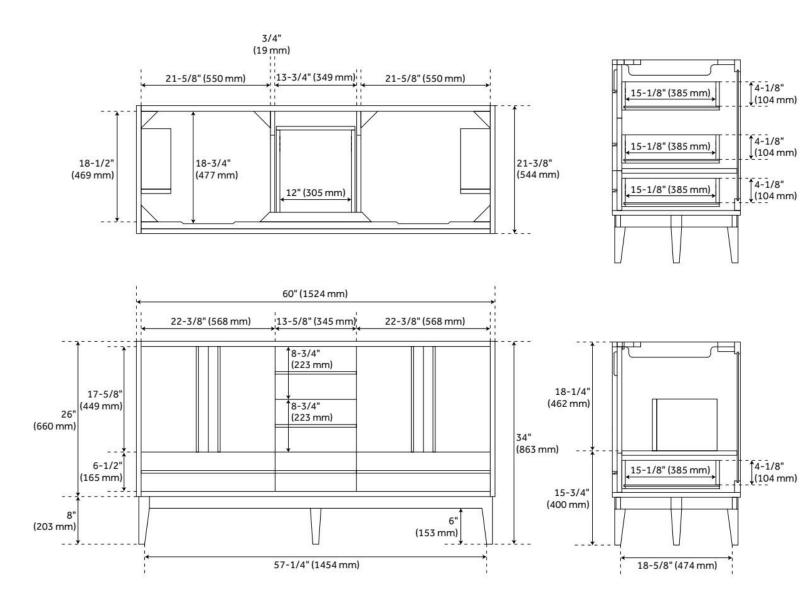

## **ADDITIONAL FEATURES**

- Wood frame with engineered wood panels.
- See Installation Instructions for directions to attach the vanity top and sinks.
- All dimensions are (± 1/2").
- Wood finish samples available.