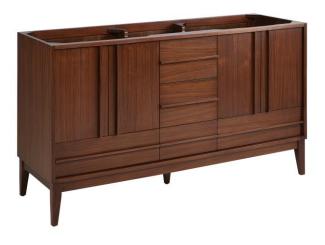

## 60" SYBILL MAHOGANY DOUBLE VANITY WITH OUTLET - WASHED WALNUT - VANITY CABINET ONLY

SKU: 559463 Code: SH66160051

## FEATURES

Material: Wood Product Finish: Washed Walnut Number of Doors: 4 Number of Drawers: 5 Soft-Close Hinges: Yes Soft-Close Slides: Yes Full Extension Drawer Slides: Yes Dovetail Drawers: Yes Electrical Outlet: Yes Hardware Finish: Washed Walnut Hardware Material: Wood Built-In Adjusters: Yes

## **ADDITIONAL FEATURES**

- Wood frame with engineered wood panels.
- See Installation Instructions for directions to attach the vanity top and sinks.
- All dimensions are (± 1/2").
- Wood finish samples available.