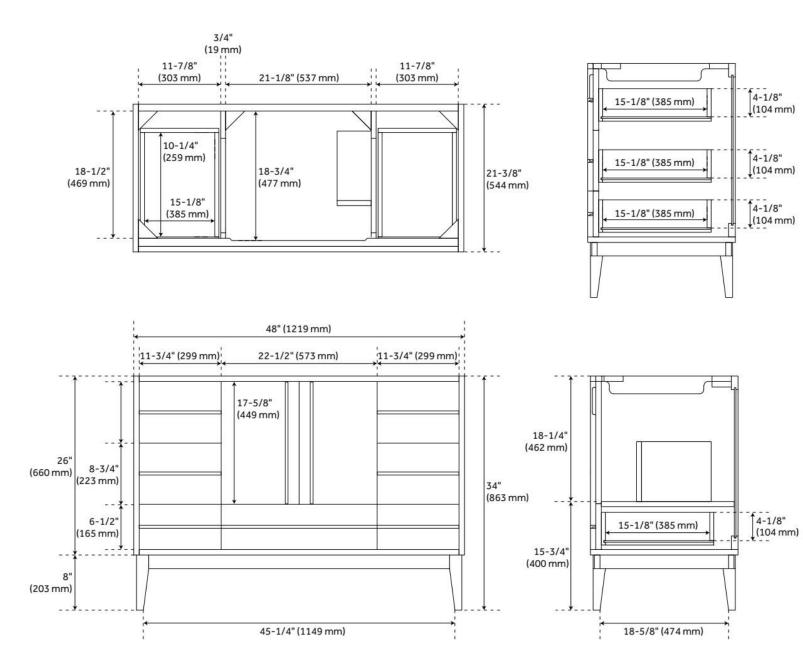

## **ADDITIONAL FEATURES**

- Wood frame with engineered wood panels.
- See Installation Instructions for directions to attach the vanity top and sink.
- All dimensions are (± 1/2").
- Wood finish samples available.