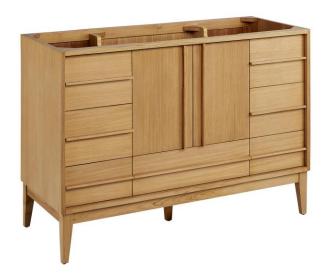

## 48" SYBILL VANITY WITH OUTLET - NATURAL TEAK -VANITY CABINET ONLY

SKU: 559464 Code: SH66148051

## FEATURES

Material: Wood Product Finish: Natural Teak Number of Doors: 2 Number of Drawers: 7 Soft-Close Hinges: Yes Soft-Close Slides: Yes Full Extension Drawer Slides: Yes Dovetail Drawers: Yes Electrical Outlet: Yes Hardware Finish: Natural Teak Hardware Material: Wood Built-In Adjusters: Yes