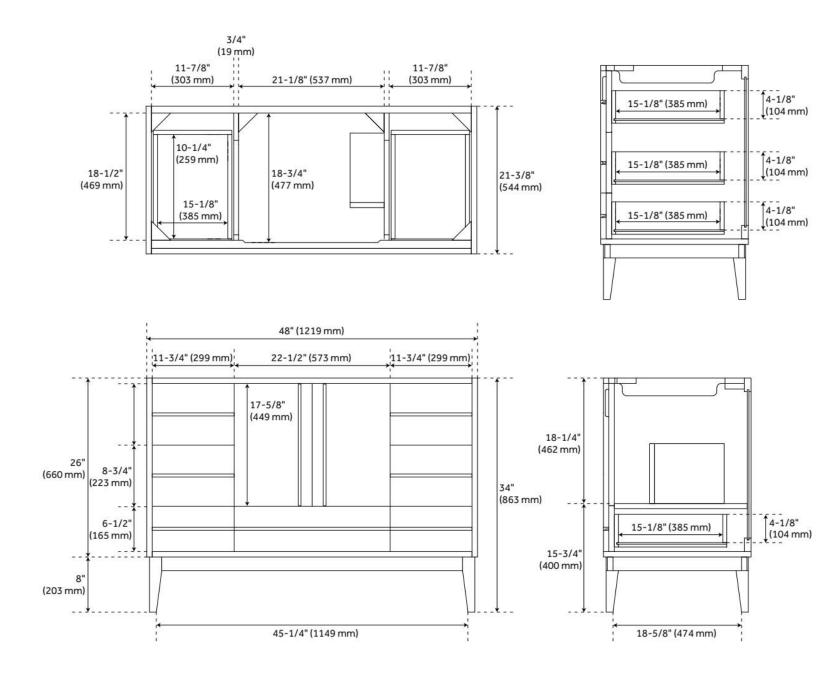

## **ADDITIONAL FEATURES**

- Wood frame with engineered wood panels.
- See Installation Instructions for directions to attach the vanity top and sink.
- All dimensions are (± 1/2").
- Wood finish samples available.