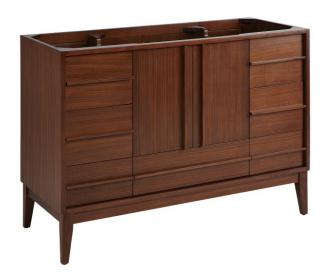

## 48" SYBILL MAHOGANY VANITY WITH OUTLET - WASHED WALNUT - VANITY CABINET ONLY

SKU: 559465 Code: SH66148051

## **FEATURES**

Material: Wood

Product Finish: Washed Walnut

Number of Doors: 2 Number of Drawers: 7 Soft-Close Hinges: Yes Soft-Close Slides: Yes

Full Extension Drawer Slides: Yes

Dovetail Drawers: Yes Electrical Outlet: Yes

Hardware Finish: Washed Walnut

Hardware Material: Wood Built-In Adjusters: Yes

UL-962A, CAN/CSA-C22.2 No. 308, LISTED ID: BY213-D01

## **ADDITIONAL FEATURES**

- Wood frame with engineered wood panels.
- See Installation Instructions for directions to attach the vanity top and sink.
- All dimensions are (± 1/2").
- Wood finish samples available.