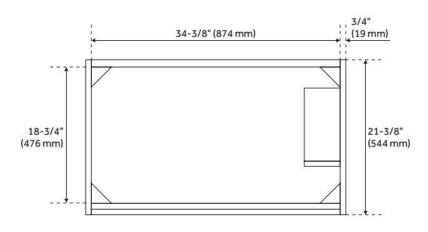

## **ADDITIONAL FEATURES**

- Wood frame with engineered wood panels.
- See Installation Instructions for directions to attach the vanity top and sink.
- All dimensions are (± 1/2").
- Wood finish samples available.