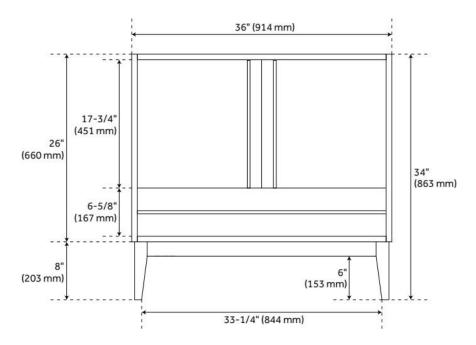

## **FEATURES**

Material: Wood

Product Finish: Natural Teak

Number of Doors: 2 Number of Drawers: 1 Soft-Close Hinges: Yes Soft-Close Slides: Yes

Full Extension Drawer Slides: Yes

Dovetail Drawers: Yes Electrical Outlet: Yes

## **ADDITIONAL FEATURES**

- Wood frame with engineered wood panels.
- See Installation Instructions for directions to attach the vanity top and sink.
- All dimensions are (± 1/2").
- Wood finish samples available.