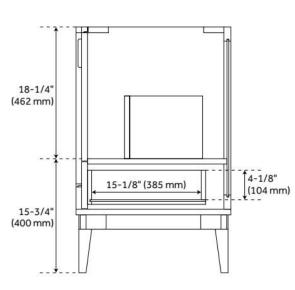

## **FEATURES**

Material: Wood

Product Finish: Natural Teak

Number of Doors: 2 Number of Drawers: 1 Soft-Close Hinges: Yes Soft-Close Slides: Yes

Full Extension Drawer Slides: Yes

Dovetail Drawers: Yes Electrical Outlet: Yes

## **ADDITIONAL FEATURES**

- Wood frame with engineered wood panels.
- See Installation Instructions for directions to attach the vanity top and sink.
- All dimensions are (± 1/2").
- Wood finish samples available.