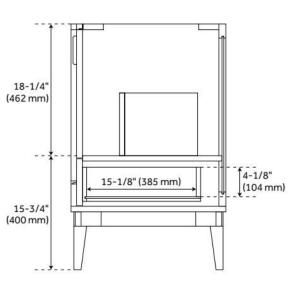

## **FEATURES**

Material: Wood

Product Finish: Washed Walnut

Number of Doors: 2 Number of Drawers: 1 Soft-Close Hinges: Yes Soft-Close Slides: Yes

Full Extension Drawer Slides: Yes

Dovetail Drawers: Yes Electrical Outlet: Yes

## **ADDITIONAL FEATURES**

- Wood frame with engineered wood panels.
- See Installation Instructions for directions to attach the vanity top and sink.
- All dimensions are (± 1/2").
- Wood finish samples available.