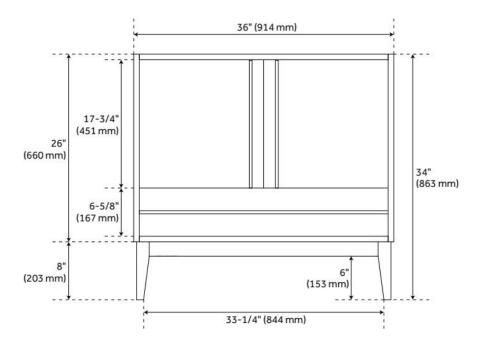

## **FEATURES**

Material: Wood

Product Finish: Washed Walnut

Number of Doors: 2 Number of Drawers: 1 Soft-Close Hinges: Yes Soft-Close Slides: Yes

Full Extension Drawer Slides: Yes

Dovetail Drawers: Yes Electrical Outlet: Yes

## **ADDITIONAL FEATURES**

- Wood frame with engineered wood panels.
- See Installation Instructions for directions to attach the vanity top and sink.
- All dimensions are (± 1/2").
- Wood finish samples available.