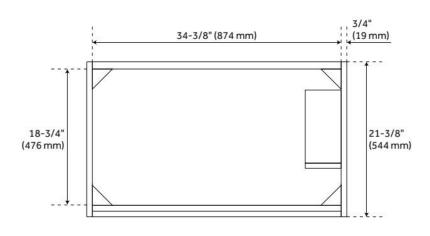

## **ADDITIONAL FEATURES**

- Wood frame with engineered wood panels.
- See Installation Instructions for directions to attach the vanity top and sink.
- All dimensions are (± 1/2").
- Wood finish samples available.