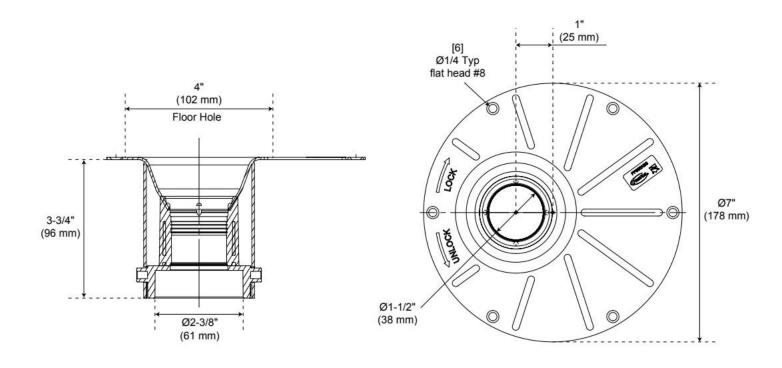

## FREESTANDING TUB DRAIN ROUGH-IN KIT WITH 2" PVC OUTLET

SKU: 559552 Code: SH655

ASME A112.18.2/CSA B125.2, LISTED ID: SH655PVC

## **ADDITIONAL FEATURES**

- 2" includes: drop-in drain and lubricant, nut, gasket, 2" to 1 ½" reducer, adaptors 1-1/2" female and 1-1/2" male, brass tailpiece and threaded brass tailpiece and 2" PVC pipe.
- Quick, easy, and clean process.
- No access panel required.
- Needed for all freestanding bathtub installations.
- Off-centered to allow for installation as close to the wall as possible.
- Plate can be uninstalled if adjustments are needed.
- 2" fits with: 1-1/2" male, 1-1/2" female or 1-1/2" threaded bathtub drains, and 1-1/2" or 2" P-Trap/plumbing piping.
- Removeable cap allows for multiple air pressure testing and protects from debris