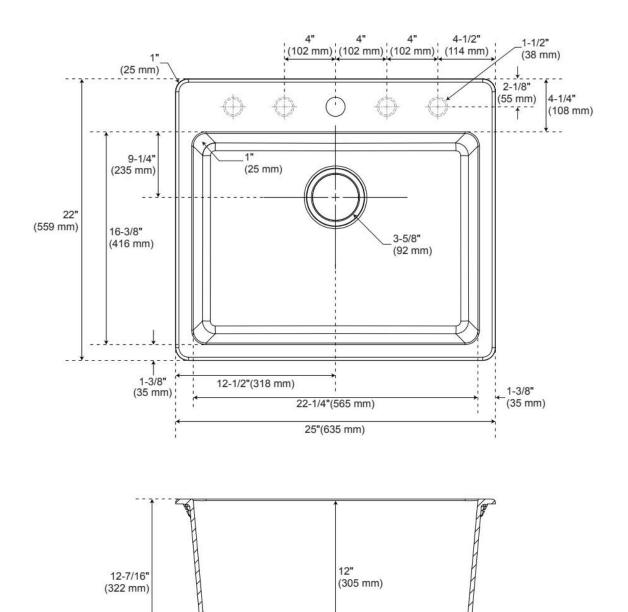

## 25" TOTTEN GRANITE COMPOSITE DUAL-MOUNT LAUNDRY SINK - DROP-IN OR UNDERMOUNT - WHITE

SKU: 559887 Code: SH229060

**FEATURES** 

Material: Granite Composite

Product Finish: White Shape: Rectangle

Fits Drain Hole Size: 3-5/8"

Faucet Centers: 4" Overflow Hole: No

Mounting Hardware Included: Yes

Massachusetts Accepted, LISTED ID: SH229060WH

## 25" TOTTEN GRANITE COMPOSITE DUAL-MOUNT LAUNDRY SINK - DROP-IN OR UNDERMOUNT - WHITE

SKU: 559887 Code: SH229060

Dimensions of fixtures are nominal and may vary within the range of tolerance established by ASME A112.19.3-2017/CSA B45.4-17.