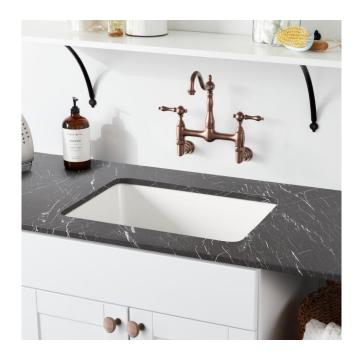

## 25" TOTTEN GRANITE COMPOSITE DUAL-MOUNT LAUNDRY SINK - DROP-IN OR UNDERMOUNT - WHITE

SKU: 559887 Code: SH229060

**FEATURES** 

Material: Granite Composite

Product Finish: White Shape: Rectangle

Fits Drain Hole Size: 3-5/8"

## **ADDITIONAL FEATURES**

- Installation Type: drop-in or undermount.
- 27-inch minimum base cabinet width.
- It is recommended to have the sink at the job site before cutting cabinet or counter top.
- Resistant to heat, stains, and scratches.