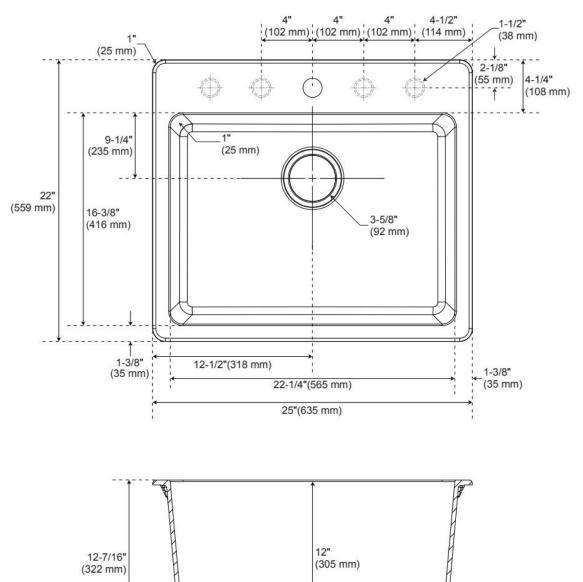

## 25" TOTTEN GRANITE COMPOSITE DUAL-MOUNT LAUNDRY SINK - DROP-IN OR UNDERMOUNT - BLACK

SKU: 559888 Code: SH229060

**FEATURES** 

Material: Granite Composite

Product Finish: Black Shape: Rectangle

Fits Drain Hole Size: 3-5/8"

Faucet Centers: 4" Overflow Hole: No

Mounting Hardware Included: Yes

Massachusetts Accepted, LISTED ID: SH229060BLK

## 25" TOTTEN GRANITE COMPOSITE DUAL-MOUNT LAUNDRY SINK - DROP-IN OR UNDERMOUNT - BLACK

SKU: 559888 Code: SH229060

Dimensions of fixtures are nominal and may vary within the range of tolerance established by ASME A112.19.3-2017/CSA B45.4-17.