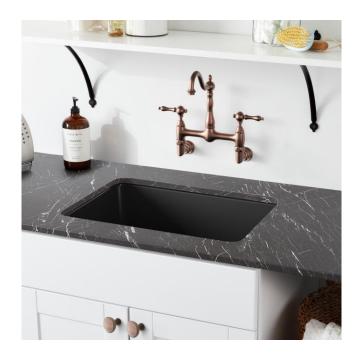

## 25" TOTTEN GRANITE COMPOSITE DUAL-MOUNT LAUNDRY SINK - DROP-IN OR UNDERMOUNT - BLACK

SKU: 559888 Code: SH229060

**FEATURES** 

Material: Granite Composite

Product Finish: Black Shape: Rectangle

Fits Drain Hole Size: 3-5/8"

## **ADDITIONAL FEATURES**

- Installation Type: drop-in or undermount.
- 27-inch minimum base cabinet width.
- It is recommended to have the sink at the job site before cutting cabinet or counter top.
- Resistant to heat, stains, and scratches.