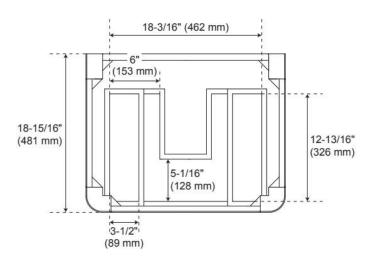

## 24" RHEYA NARROW CONSOLE VANITY AND SINK -BLONDE OAK

SKU: 560459 Code: SH560459

Dimensions of fixtures are nominal and may vary within the range of tolerance established by ASME A112.19.2

**REVISED 5/8/2025**