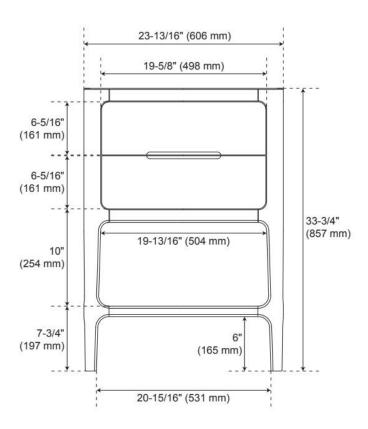

# 24" RHEYA NARROW CONSOLE VANITY AND SINK -BLONDE OAK

SKU: 560459 Code: SH560459

**REVISED 5/8/2025** 