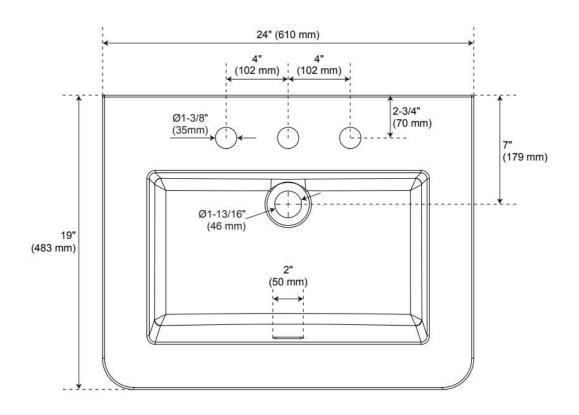

## 24" RHEYA NARROW CONSOLE VANITY AND SINK -BLONDE OAK

SKU: 560459 Code: SH560459

Dimensions of fixtures are nominal and may vary within the range of tolerance established by ASME A112.19.2

**REVISED 5/8/2025**