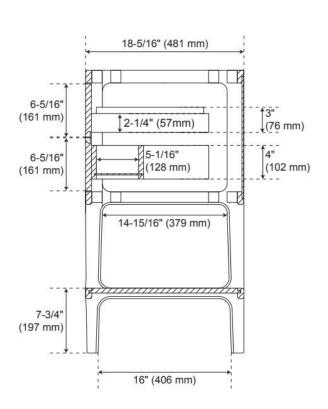

# 24" RHEYA NARROW CONSOLE VANITY AND SINK -BLONDE OAK

SKU: 560459 Code: SH560459

**REVISED 5/8/2025** 