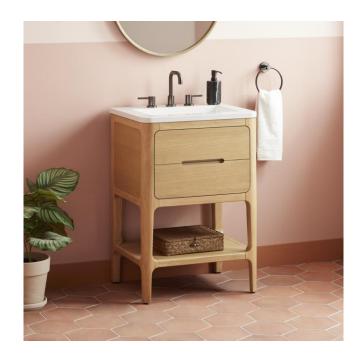

### 24" RHEYA NARROW CONSOLE VANITY AND SINK -BLONDE OAK

SKU: 560459 Code: SH560459

#### **FEATURES**

Material: Rubber Wood Product Finish: Blonde Oak Number of Drawers: 2 Soft-Close Slides: Yes

Full Extension Drawer Slides: Yes

Dovetail Drawers: Yes Adjustable Shelves: No Built-In Adjusters: Yes

#### **ADDITIONAL FEATURES**

- Rubberwood frame with engineered wood panels.
- Integrated drawer pulls (no hardware).
- All dimensions are (± 1/2").
- Wood finish samples available.

**REVISED 5/8/2025** 