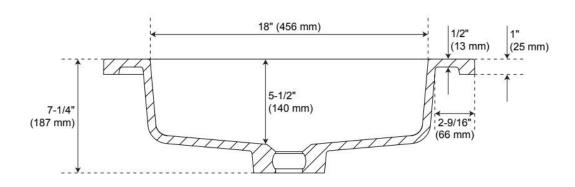

## 24" RHEYA NARROW CONSOLE VANITY AND SINK -BLONDE OAK

SKU: 560459 Code: SH560459

Dimensions of fixtures are nominal and may vary within the range of tolerance established by ASME A112.19.2

**REVISED 5/8/2025**