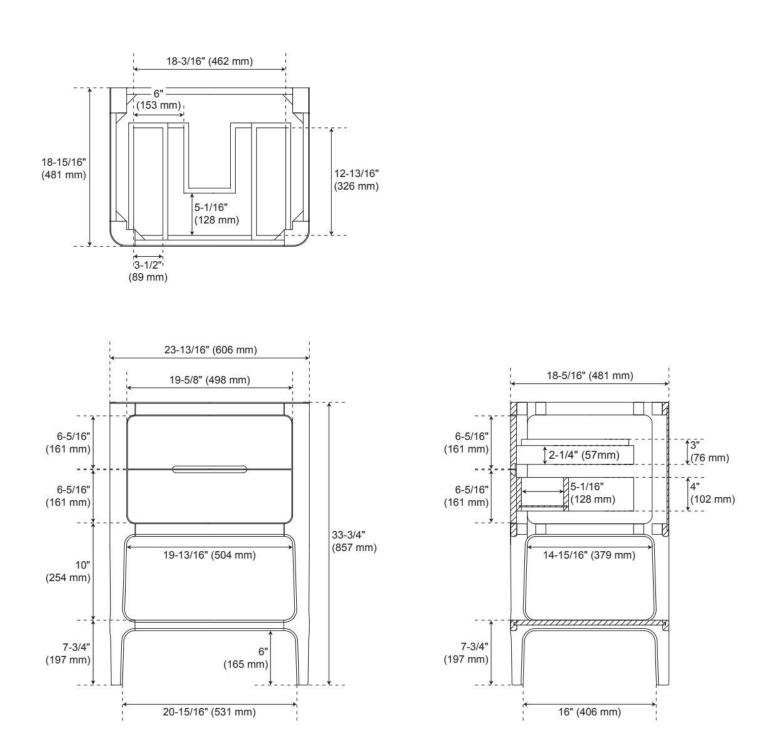

### 24" RHEYA NARROW CONSOLE VANITY AND SINK -WINTERLAND WALNUT

SKU: 560460 Code: SH560460

Dimensions of fixtures are nominal and may vary within the range of tolerance established by ASME A112.19.2

REVISED 5/8/2025

### **ADDITIONAL FEATURES**

- Rubberwood frame with engineered wood panels.
- Integrated drawer pulls (no hardware).
- All dimensions are (± 1/2").
- Wood finish samples available.

REVISED 5/8/2025