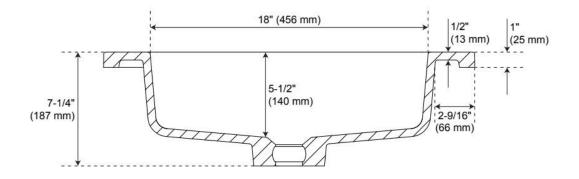

### 24" RHEYA NARROW CONSOLE VANITY AND SINK -WINTERLAND WALNUT

SKU: 560460 Code: SH560460

Dimensions of fixtures are nominal and may vary within the range of tolerance established by ASME A112.19.2

REVISED 5/8/2025

### **ADDITIONAL FEATURES**

- Rubberwood frame with engineered wood panels.
- Integrated drawer pulls (no hardware).
- All dimensions are (± 1/2").
- Wood finish samples available.

REVISED 5/8/2025