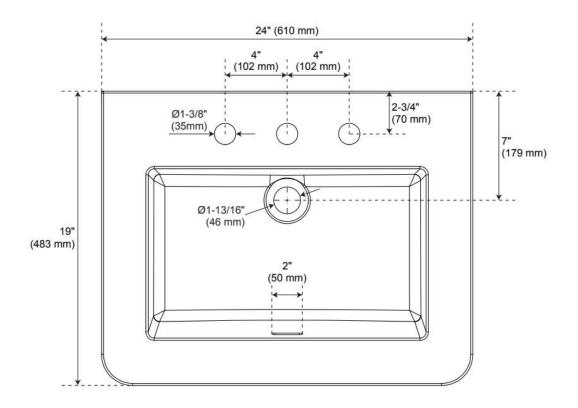

### 24" RHEYA NARROW CONSOLE VANITY AND SINK -WINTERLAND WALNUT

SKU: 560460 Code: SH560460

Dimensions of fixtures are nominal and may vary within the range of tolerance established by ASME A112.19.2

REVISED 5/8/2025

### **ADDITIONAL FEATURES**

- Rubberwood frame with engineered wood panels.
- Integrated drawer pulls (no hardware).
- All dimensions are (± 1/2").
- Wood finish samples available.

REVISED 5/8/2025