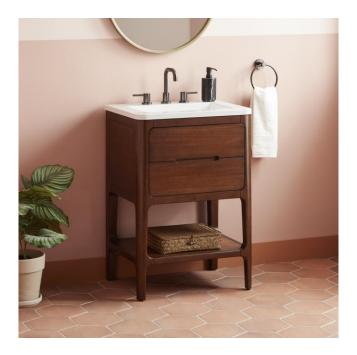

# 24" RHEYA NARROW CONSOLE VANITY AND SINK -WINTERLAND WALNUT

SKU: 560460 Code: SH560460

#### FEATURES

Material: Rubber Wood Product Finish: Winterland Walnut Number of Drawers: 2 Soft-Close Slides: Yes Full Extension Drawer Slides: Yes Dovetail Drawers: Yes Adjustable Shelves: No Built-In Adjusters: Yes

### **ADDITIONAL FEATURES**

- Rubberwood frame with engineered wood panels.
- Integrated drawer pulls (no hardware).
- All dimensions are (± 1/2").
- Wood finish samples available.

REVISED 5/8/2025