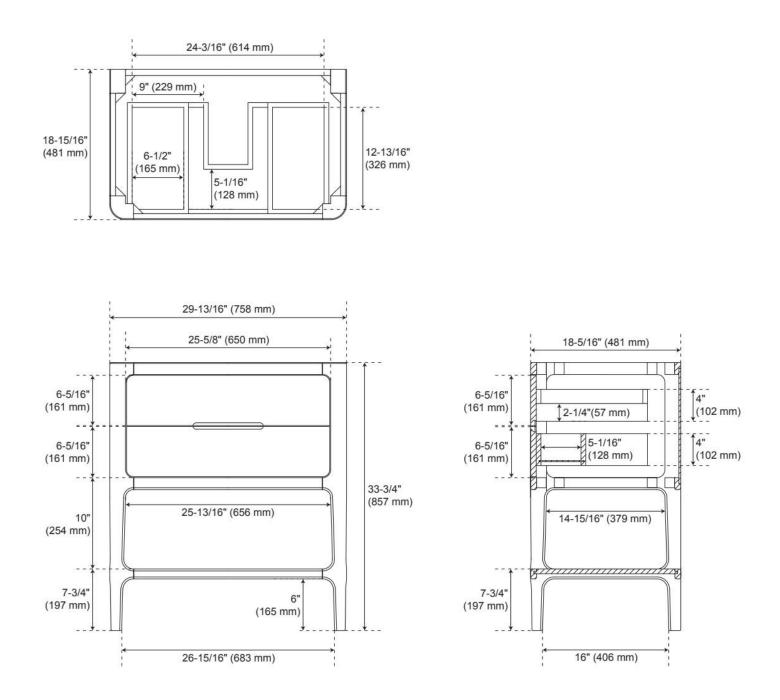

## 30" RHEYA NARROW CONSOLE VANITY AND SINK -BLONDE OAK

SKU: 560461 Code: SH560461

signature hardware.com