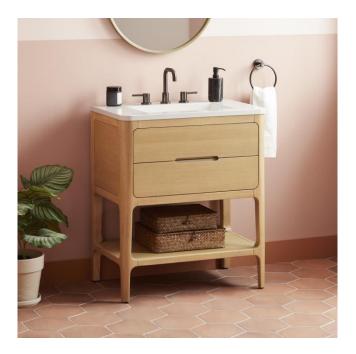

# 30" RHEYA NARROW CONSOLE VANITY AND SINK -BLONDE OAK

SKU: 560461 Code: SH560461

### FEATURES

Material: Rubber Wood Product Finish: Blonde Oak Number of Drawers: 2 Soft-Close Slides: Yes Full Extension Drawer Slides: Yes Dovetail Drawers: Yes Adjustable Shelves: No Built-In Adjusters: Yes

#### **ADDITIONAL FEATURES**

- Rubberwood frame with engineered wood panels.
- Integrated drawer pulls (no hardware).
- All dimensions are (± 1/2").
- Wood finish samples available.

REVISED 5/8/2025