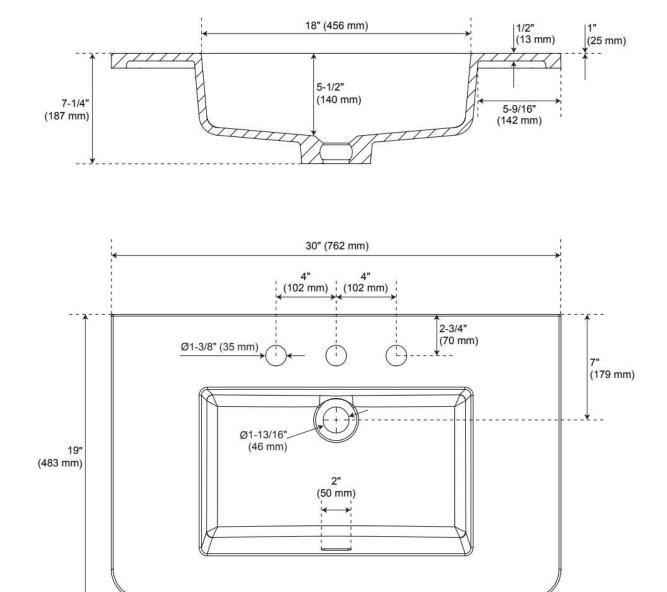

## 30" RHEYA NARROW CONSOLE VANITY AND SINK -BLONDE OAK

SKU: 560461 Code: SH560461

Dimensions of fixtures are nominal and may vary within the range of tolerance established by ASME A112.19.2

REVISED 5/8/2025