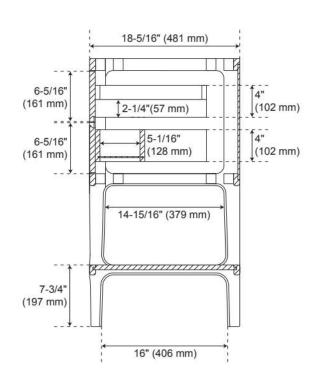

# 30" RHEYA NARROW CONSOLE VANITY AND SINK - WINTERLAND WALNUT

SKU: 560462 Code: SH560462

Dimensions of fixtures are nominal and may vary within the range of tolerance established by ASME A112.19.2

**REVISED 5/8/2025**