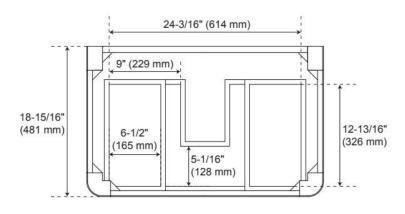

# 30" RHEYA NARROW CONSOLE VANITY AND SINK - WINTERLAND WALNUT

SKU: 560462 Code: SH560462

Dimensions of fixtures are nominal and may vary within the range of tolerance established by ASME A112.19.2

**REVISED 5/8/2025**