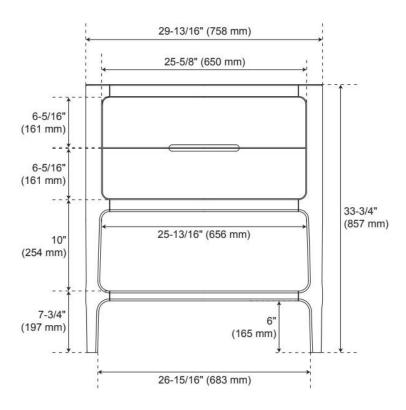

# 30" RHEYA NARROW CONSOLE VANITY AND SINK - WINTERLAND WALNUT

SKU: 560462 Code: SH560462

Dimensions of fixtures are nominal and may vary within the range of tolerance established by ASME A112.19.2

**REVISED 5/8/2025**