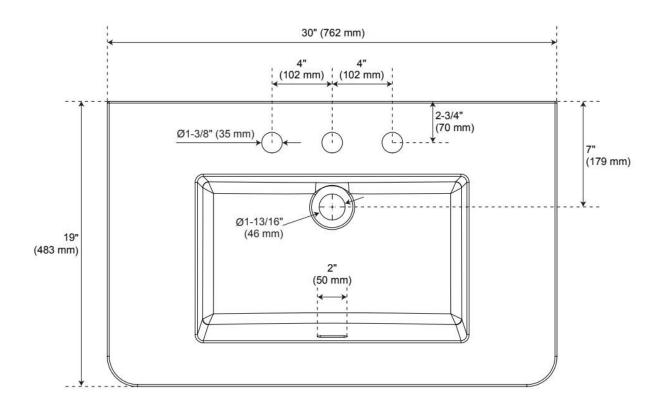

# 30" RHEYA NARROW CONSOLE VANITY AND SINK - WINTERLAND WALNUT

SKU: 560462 Code: SH560462

Dimensions of fixtures are nominal and may vary within the range of tolerance established by ASME A112.19.2

**REVISED 5/8/2025**