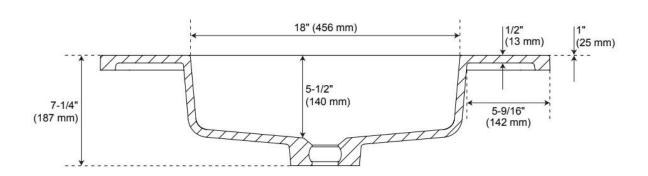

NARROW CONSOLE VANITY AND SINK - WINTERLAND WALNUT

SKU: 560462 Code: SH560462



#### **FEATURES**

Material: Rubber Wood

Product Finish: Winterland Walnut

Number of Drawers: 2 Soft-Close Slides: Yes

Full Extension Drawer Slides: Yes

Dovetail Drawers: Yes Adjustable Shelves: No Built-In Adjusters: Yes

CSA B45.5/IAPMO Z124, Massachusetts Accepted, LISTED ID: SH129106WH



### **ADDITIONAL FEATURES**

- Rubberwood frame with engineered wood panels.
- Integrated drawer pulls (no hardware).
- All dimensions are (± 1/2").
- Wood finish samples available.

**REVISED 5/8/2025** 

# 30" RHEYA NARROW CONSOLE VANITY AND SINK - WINTERLAND WALNUT

SKU: 560462 Code: SH560462







**REVISED 5/8/2025** 

# 30" RHEYA NARROW CONSOLE VANITY AND SINK - WINTERLAND WALNUT

SKU: 560462 Code: SH560462





Dimensions of fixtures are nominal and may vary within the range of tolerance established by ASME A112.19.2

**REVISED 5/8/2025**