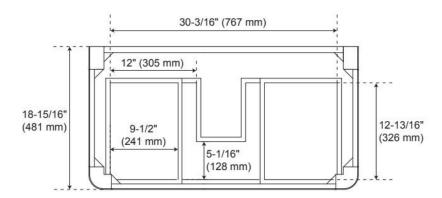

## 36" RHEYA NARROW CONSOLE VANITY AND SINK -WINTERLAND WALNUT

SKU: 560464 Code: SH560464

Dimensions of fixtures are nominal and may vary within the range of tolerance established by ASME A112.19.2

REVISED 5/8/2025