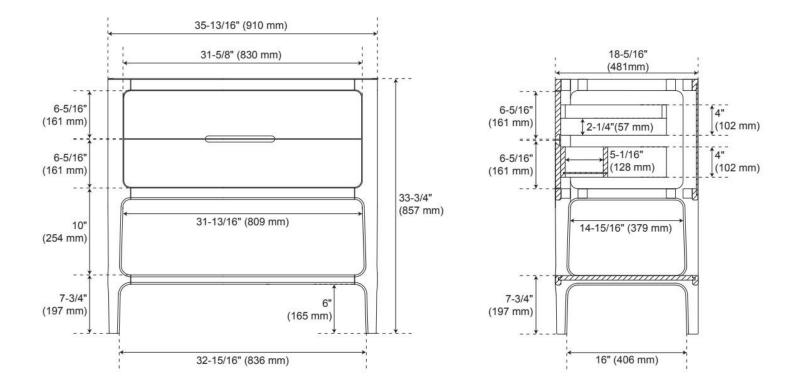

## 36" RHEYA NARROW CONSOLE VANITY AND SINK -WINTERLAND WALNUT

SKU: 560464 Code: SH560464

Dimensions of fixtures are nominal and may vary within the range of tolerance established by ASME A112.19.2

REVISED 5/8/2025