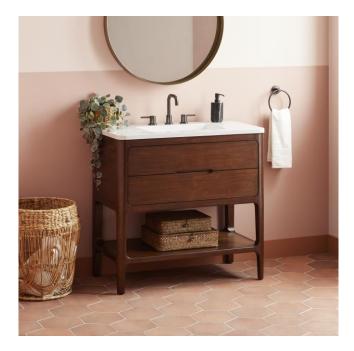

# 36" RHEYA NARROW CONSOLE VANITY AND SINK -WINTERLAND WALNUT

SKU: 560464 Code: SH560464

### FEATURES

Material: Rubber Wood Product Finish: Winterland Walnut Number of Drawers: 2 Soft-Close Slides: Yes Full Extension Drawer Slides: Yes Dovetail Drawers: Yes Adjustable Shelves: No Built-In Adjusters: Yes

### **ADDITIONAL FEATURES**

- Rubberwood frame with engineered wood panels.
- Integrated drawer pulls (no hardware).
- All dimensions are (± 1/2").
- Wood finish samples available.

REVISED 5/8/2025