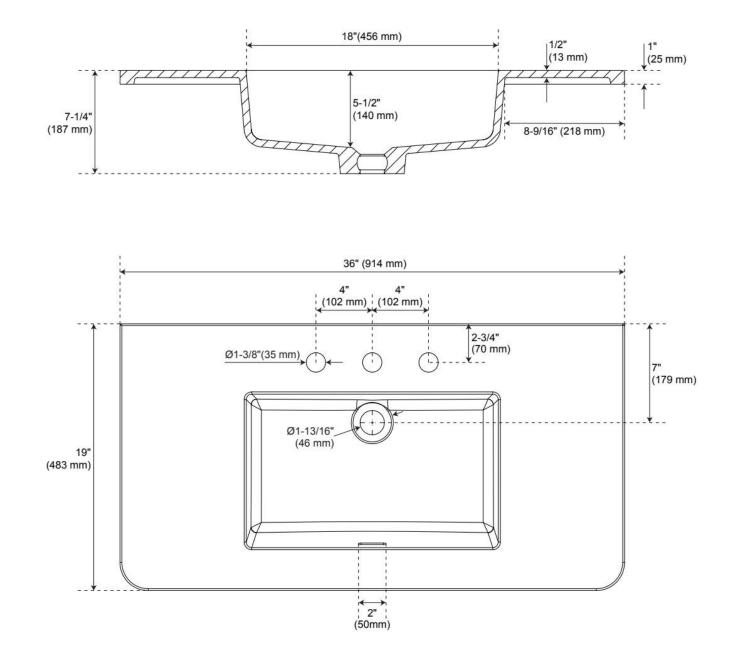

## 36" RHEYA NARROW CONSOLE VANITY AND SINK -WINTERLAND WALNUT

SKU: 560464 Code: SH560464

Dimensions of fixtures are nominal and may vary within the range of tolerance established by ASME A112.19.2

REVISED 5/8/2025