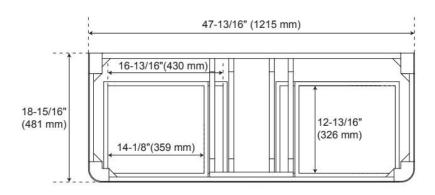

# 48" RHEYA NARROW CONSOLE VANITY AND SINK - BLONDE OAK

SKU: 560465 Code: SH560465

Dimensions of fixtures are nominal and may vary within the range of tolerance established by ASME A112.19.2

**REVISED 5/8/2025**