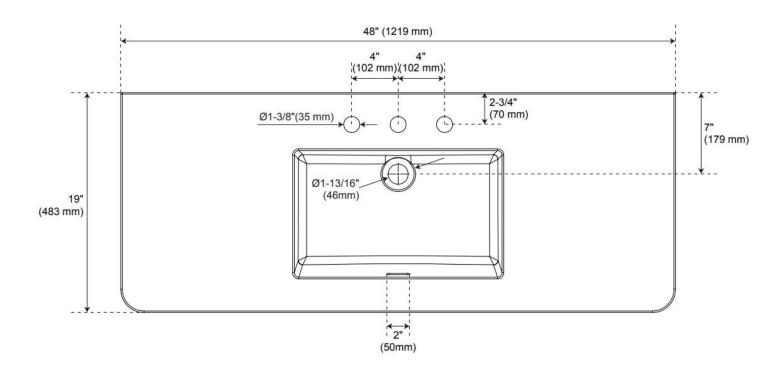

# 48" RHEYA NARROW CONSOLE VANITY AND SINK - BLONDE OAK

SKU: 560465 Code: SH560465

Dimensions of fixtures are nominal and may vary within the range of tolerance established by ASME A112.19.2

**REVISED 5/8/2025**