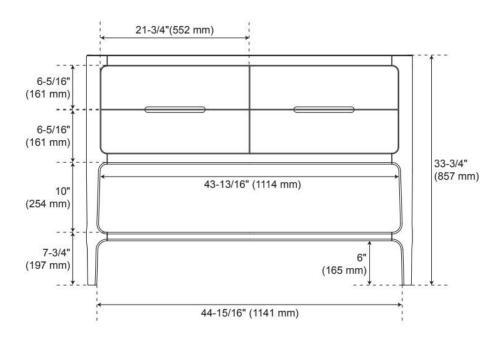

# 48" RHEYA NARROW CONSOLE VANITY AND SINK - BLONDE OAK

SKU: 560465 Code: SH560465

Dimensions of fixtures are nominal and may vary within the range of tolerance established by ASME A112.19.2

**REVISED 5/8/2025**