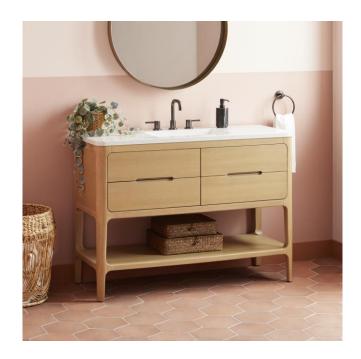

### 48" RHEYA NARROW CONSOLE VANITY AND SINK -BLONDE OAK

SKU: 560465 Code: SH560465

### **FEATURES**

Material: Rubber Wood Product Finish: Blonde Oak Number of Drawers: 4 Soft-Close Slides: Yes

Full Extension Drawer Slides: Yes

Dovetail Drawers: Yes Adjustable Shelves: No Built-In Adjusters: Yes

#### **ADDITIONAL FEATURES**

- Rubberwood frame with engineered wood panels.
- Integrated drawer pulls (no hardware).
- All dimensions are (± 1/2").
- Wood finish samples available.

**REVISED 5/8/2025** 