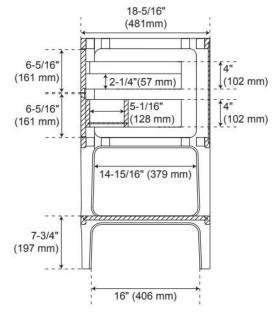

# 48" RHEYA NARROW CONSOLE VANITY AND SINK - BLONDE OAK

SKU: 560465 Code: SH560465

Dimensions of fixtures are nominal and may vary within the range of tolerance established by ASME A112.19.2

**REVISED 5/8/2025**