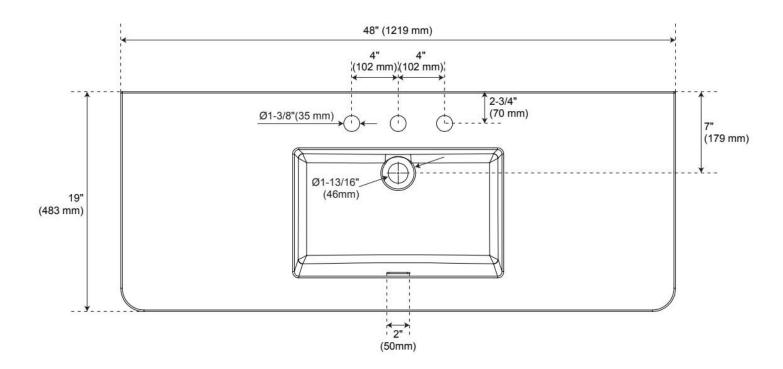

## 48" RHEYA NARROW CONSOLE VANITY AND SINK -WINTERLAND WALNUT

SKU: 560466 Code: SH560466

Dimensions of fixtures are nominal and may vary within the range of tolerance established by ASME A112.19.2

REVISED 5/8/2025