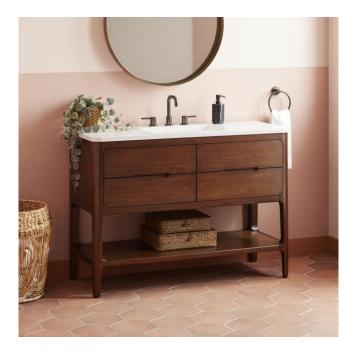

# 48" RHEYA NARROW CONSOLE VANITY AND SINK -WINTERLAND WALNUT

SKU: 560466 Code: SH560466

### FEATURES

Material: Rubber Wood Product Finish: Winterland Walnut Number of Drawers: 4 Soft-Close Slides: Yes Full Extension Drawer Slides: Yes Dovetail Drawers: Yes Adjustable Shelves: No Built-In Adjusters: Yes

### **ADDITIONAL FEATURES**

- Rubberwood frame with engineered wood panels.
- Integrated drawer pulls (no hardware).
- All dimensions are (± 1/2").
- Wood finish samples available.

REVISED 5/8/2025