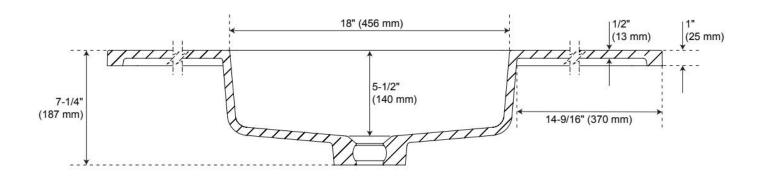

## 48" RHEYA NARROW CONSOLE VANITY AND SINK -WINTERLAND WALNUT

SKU: 560466 Code: SH560466

Dimensions of fixtures are nominal and may vary within the range of tolerance established by ASME A112.19.2

REVISED 5/8/2025