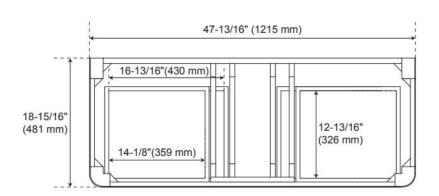

## 48" RHEYA NARROW CONSOLE VANITY AND SINK -WINTERLAND WALNUT

SKU: 560466 Code: SH560466

REVISED 5/8/2025

(ISI) SIGNATURE HARDWARE

signature hardware.com