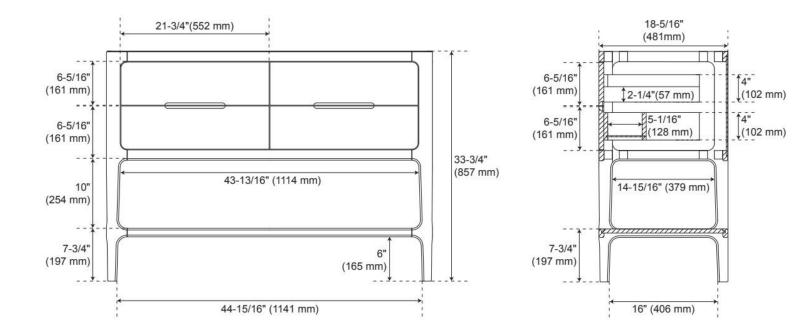

## 48" RHEYA NARROW CONSOLE VANITY AND SINK -WINTERLAND WALNUT

SKU: 560466 Code: SH560466

REVISED 5/8/2025

(ISI) SIGNATURE HARDWARE

signature hardware.com