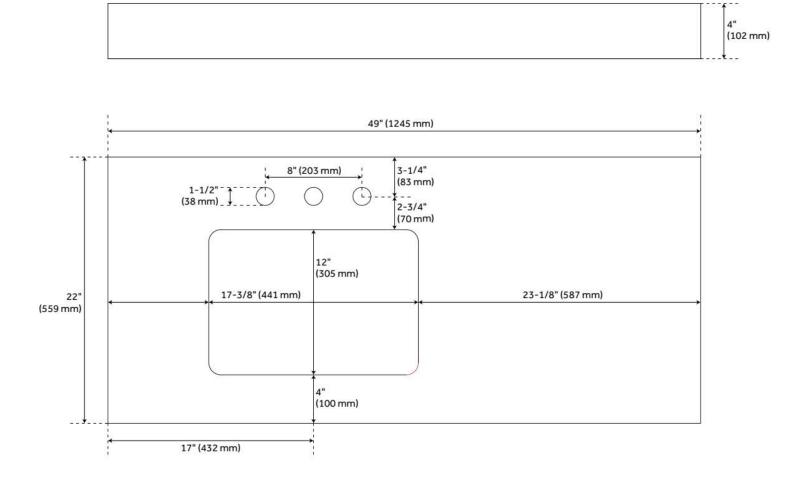

# 49" X 22" 3CM QUARTZ VANITY TOP WITH LEFT OFFSET RECT UNDERMOUNT SINK - CARBON BLACK -

SKU: 559052 Code: SH559052

## 49" X 22" 3CM QUARTZ VANITY TOP WITH LEFT OFFSET RECT UNDERMOUNT SINK - CARBON BLACK -

SKU: 559052 Code: SH559052

REVISED 1/8/2025