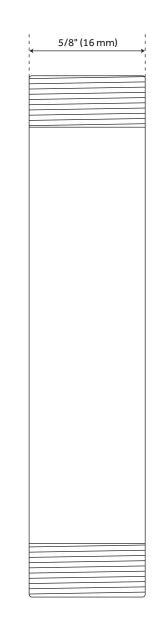

# 3/8" IPS THREADED PIPE NIPPLES

3/8" (10 mm)

SKU: 900401

All dimensions and specifications are nominal and may vary. Use actual products for accuracy in critical situations.

See Website For Warranty Information signaturehardware.com/warranty