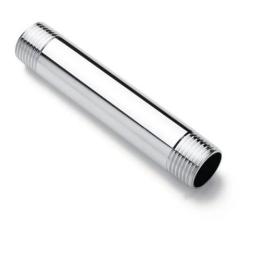

## 3/8" THREADED PIPE NIPPLES

#### SKU: 900401

Code: SH348495, SH348496, SH348501, SH348506, SH348511, SH348516, SH348522,

FEATURES Material: Brass

REVISED 3/22/2023

#### **ADDITIONAL FEATURES**

- Material is solid brass.
- 5/8" OD brass tubing is threaded on both ends
- Can be used for ceiling or wall supports.
- Can also be used to extend shower riser.
- Tubing is 3/8" IPS also known as 5/8" OD.
- Not for potable use.