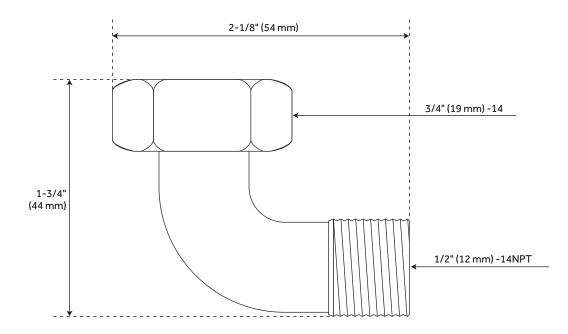

# **BATHCOCK COUPLINGS**

SKU: 900403

All dimensions and specifications are nominal and may vary. Use actual products for accuracy in critical situations.

See Website For Warranty Information signaturehardware.com/warranty