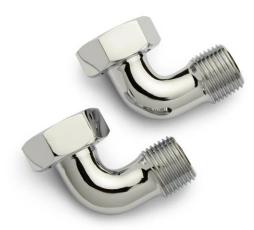

### **BATHCOCK COUPLINGS**

#### SKU: 900403

Code: SH158043, SH158044, SH158045, SH158046, SH401018, SH401019

FEATURES

REVISED 3/17/2023

(ISI) SIGNATURE HARDWARE

#### **ADDITIONAL FEATURES**

- These couplings screw onto the tub faucet and adapt to a 1/2" IPS male connection on the other side for hooking up your supply line.
- No need to purchase these if you are also buying our supply lines.