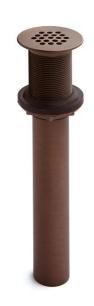

## **GRID STRAINER DRAIN - 1-1/2"**

SKU: 900404

Code: SH214442, SH235334, SH235340, SH235350, SH255477, SH255480, SH400903, SH262803, SH422625, SH422624

## **ADDITIONAL FEATURES**

- Made of solid brass.
- Grid Strainer design.
- Order without overflow holes for handmade sinks, or with overflow holes for traditional sinks.

**REVISED 7/3/2024** 

## GRID STRAINER DRAIN - 1-1/2"

SKU: 900404

Code: SH214442, SH235334, SH235340, SH235350, SH255477, SH255480, SH400903, SH262803, SH422625, SH422624

**REVISED 7/3/2024**