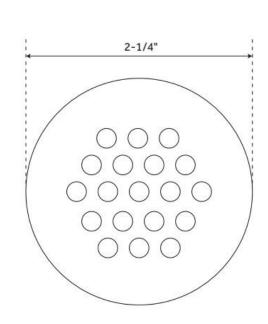

## **GRID STRAINER DRAIN - 1-1/2"**

SKU: 900404

Code: SH214442, SH235334, SH235340, SH235350, SH255477, SH255480, SH400903, SH262803, SH422625, SH422624

## **FEATURES**

Material: Brass

Fits Drain Hole Size: 1-1/2"

LISTED ID: SH439073PN, SH439073BG, SH439072BN, SH439072CP, SH439072ORB, SH439072PN, SH439072PB, SH439072BG, SH439072MB, SH439073BN

## **ADDITIONAL FEATURES**

- Made of solid brass.
- Grid Strainer design.
- Order without overflow holes for handmade sinks, or with overflow holes for traditional sinks.

**REVISED 7/3/2024** 

## GRID STRAINER DRAIN - 1-1/2"

SKU: 900404

Code: SH214442, SH235334, SH235340, SH235350, SH255477, SH255480, SH400903, SH262803, SH422625, SH422624

**REVISED 7/3/2024**