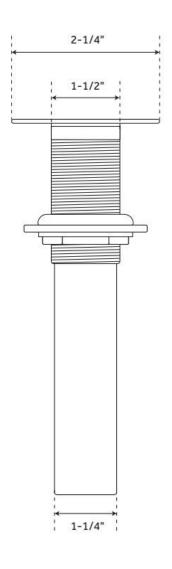

## **GRID STRAINER DRAIN - 1-1/2"**

SKU: 900404

Code: SH214442, SH235334, SH235340, SH235350, SH255477, SH255480, SH400903, SH262803, SH422625, SH422624

## **FEATURES**

Material: Brass

Fits Drain Hole Size: 1-1/2"

LISTED ID: SH439073PN, SH439073BG, SH439072BN, SH439072CP, SH439072ORB, SH439072PN, SH439072PB, SH439072BG, SH439072MB, SH439073BN

## **ADDITIONAL FEATURES**

- Made of solid brass.
- Grid Strainer design.
- Order without overflow holes for handmade sinks, or with overflow holes for traditional sinks.

**REVISED 7/3/2024** 

## GRID STRAINER DRAIN - 1-1/2"

SKU: 900404

Code: SH214442, SH235334, SH235340, SH235350, SH255477, SH255480, SH400903, SH262803, SH422625, SH422624

**REVISED 7/3/2024**