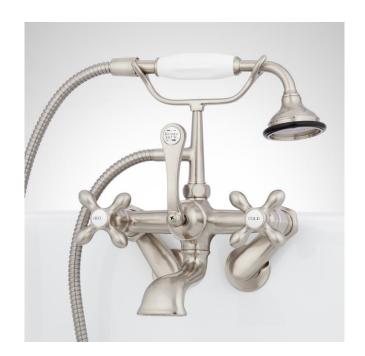

### TUB WALL-MOUNT TELEPHONE FAUCET & HAND SHOWER - CROSS HANDLE

SKU: 900480

Code: SH329458, SH156235, SH120215, SH329459, SH156294

#### **FEATURES**

Installation Type: Tub Wall Mount Features: Hand Shower Included

Design: Traditional Width: 7-7/8" Height: 12"

Faucet Centers: 8" Drain Included: No Handle Type: Cross

Hand Shower Hose Length: 60" Hand Shower Style: Telephone Water Connection Included: Yes

Diverter Included: Yes Height To Spout: 4-1/4" Spout Reach: 7-1/4"

Ceramic Disc Cartridges: Yes Hot and Cold Indicators: Yes Handle Material: Metal Tub Faucet Material: Metal Couplers Included: Yes