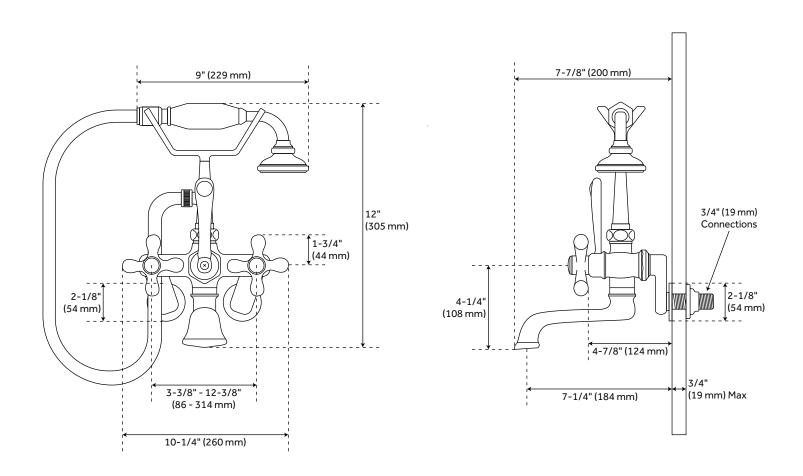

# TUB WALL-MOUNT TELEPHONE FAUCET AND HAND SHOWER - CROSS HANDLES

SKU: 900480

All dimensions and specifications are nominal and may vary. Use actual products for accuracy in critical situations.

#### **FEATURES**

Installation Type: Tub Wall Mount Features: Hand Shower Included

Design: Traditional Width: 7-7/8" Height: 12"

Faucet Centers: 8" Drain Included: No Handle Type: Cross

Hand Shower Hose Length: 60" Hand Shower Style: Telephone Water Connection Included: Yes

Diverter Included: Yes Height To Spout: 4-1/4" Spout Reach: 7-1/4"

Ceramic Disc Cartridges: Yes Hot and Cold Indicators: Yes Handle Material: Metal Tub Faucet Material: Metal Couplers Included: Yes