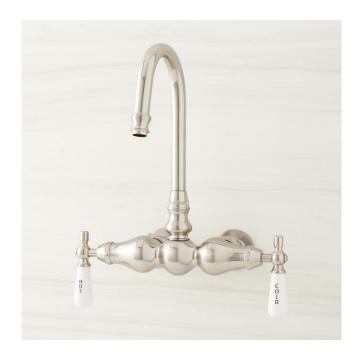

## THREE-BALL GOOSENECK TUB-WALL-MOUNT FAUCET

SKU: 900491

Code: SH329402, SH329403, SH329401

## **FEATURES**

Installation Type: Tub Wall Mount

Features: Gooseneck Design: Traditional Width: 7-7/8" Height: 12"

Faucet Centers: 3-3/8" Handle Type: Lever Diverter Included: No Height To Spout: 5-3/8" Spout Reach: 7-5/8"

Hot and Cold Indicators: Yes Handle Material: Porcelain Max. Deck Thickness: 1/2" Tub Faucet Material: Metal

Spout Width: 1/2"

**IAPMO** 