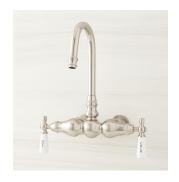

## THREE-BALL GOOSENECK TUB-WALL-MOUNT FAUCET

SKU: 900491

Code: SH329402, SH329403, SH329401

**ADDITIONAL FEATURES** 

REVISED 3/17/2023

## THREE-BALL GOOSENECK TUB-WALL-MOUNT FAUCET

SKU: 900491

All dimensions and specifications are nominal and may vary. Use actual products for accuracy in critical situations.