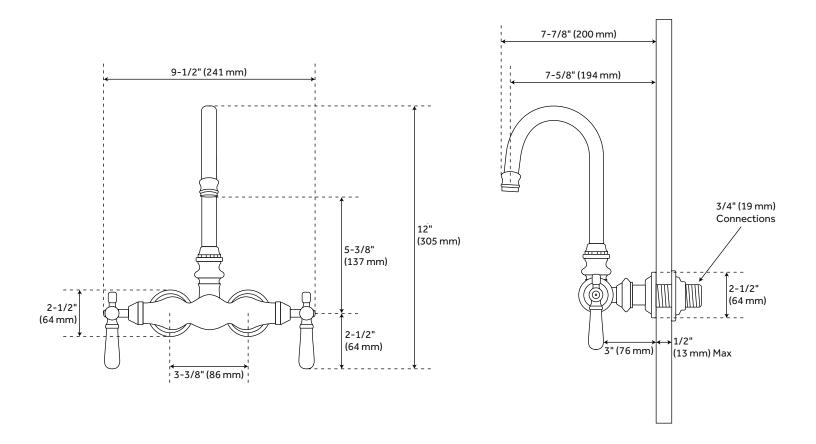

## **FEATURES**

Installation Type: Tub Wall Mount

Features: Gooseneck Design: Traditional Width: 7-7/8" Height: 12"

Faucet Centers: 3-3/8" Handle Type: Lever Diverter Included: No Height To Spout: 5-3/8" Spout Reach: 7-5/8"

## THREE-BALL GOOSENECK TUB-WALL-MOUNT FAUCET

SKU: 900491

All dimensions and specifications are nominal and may vary. Use actual products for accuracy in critical situations.