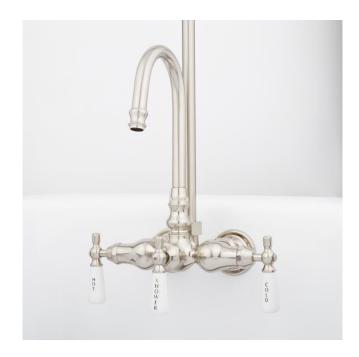

## GOOSENECK LEG TUB DIVERTER VALVE

SKU: 900497

Code: SH329307, SH109392, SH329306, SH267828

## **ADDITIONAL FEATURES**

- 'Hot', 'Cold' and 'Shower' porcelain handles.
- High quality brass leg tub valve with 9" high spout.
- 8" wall to spout.
- Must be installed with shower riser or hand shower (not included).
- 3-3/8" centers.
- Recommended for use only with the Bennington tub with angled straight faucet shanks, or any tub with a non-sloped, drain-end wall. Not recommended for use with the Celine, Miya, and Barrett tubs.