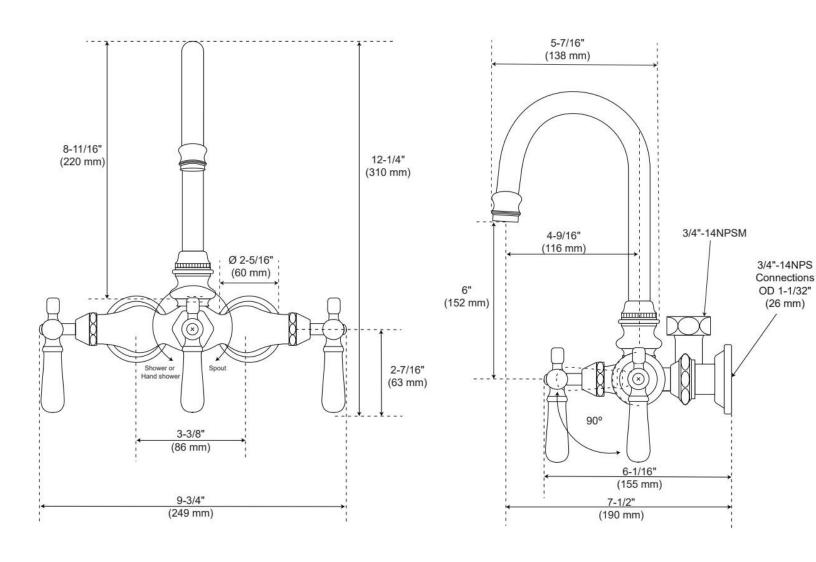

## **FEATURES**

Flow Rate: 6.8 gpm (25.7 L/min) @ 60 psi

Cartridge Type: Ceramic Disc

LISTED ID: 508302

## **ADDITIONAL FEATURES**

- 'Hot', 'Cold' and 'Shower' porcelain handles.
- High quality brass leg tub valve with 9" high spout.
- 8" wall to spout.
- Must be installed with shower riser or hand shower (not included).
- 3-3/8" centers.
- Recommended for use only with the Bennington tub with angled straight faucet shanks, or any tub with a non-sloped, drain-end wall. Not recommended for use with the Celine, Miya, and Barrett tubs.