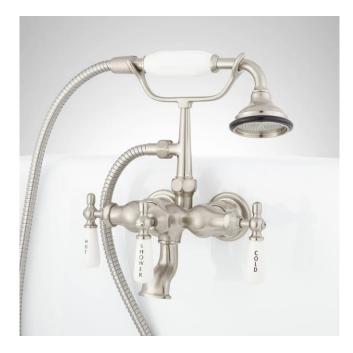

## MINI TELEPHONE TUB-WALL-MOUNT FAUCET AND HAND SHOWER

SKU: 900501 Code: SH154397, SH154233

#### FEATURES

Material: Metal construction for strength and durability Installation Type: Tub Wall Mount Flow Rate: 4.2 gpm (15.9 L/min) @ 20 psi Hand Shower Flow Rate: 1.8 gpm (6.8 L/min) @ 80 psi Spray Type: Full Cartridge Type: Ceramic Disc Swivel Spout: No

### **ADDITIONAL FEATURES**

- Constructed with high quality materials.
- 3" spout length.

REVISED 5/10/2024