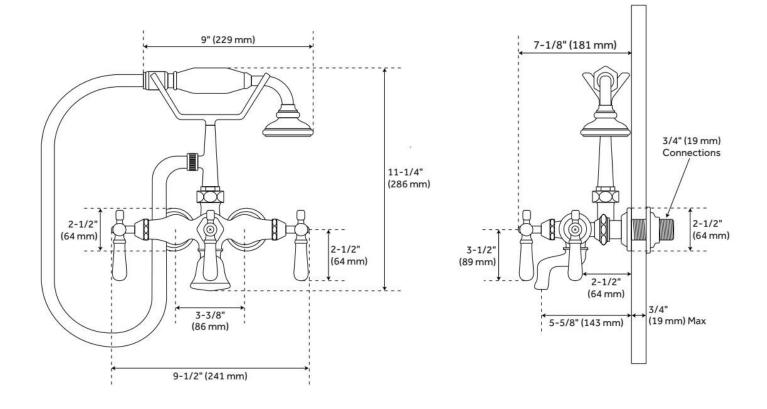

## MINI TELEPHONE TUB-WALL-MOUNT FAUCET AND HAND SHOWER

SKU: 900501 Code: SH154397, SH154233

#### FEATURES

Material: Metal construction for strength and durability Installation Type: Tub Wall Mount Flow Rate: 4.2 gpm (15.9 L/min) @ 20 psi Hand Shower Flow Rate: 1.8 gpm (6.8 L/min) @ 80 psi Spray Type: Full Cartridge Type: Ceramic Disc Swivel Spout: No

### **ADDITIONAL FEATURES**

- Constructed with high quality materials.
- 3" spout length.

REVISED 5/10/2024