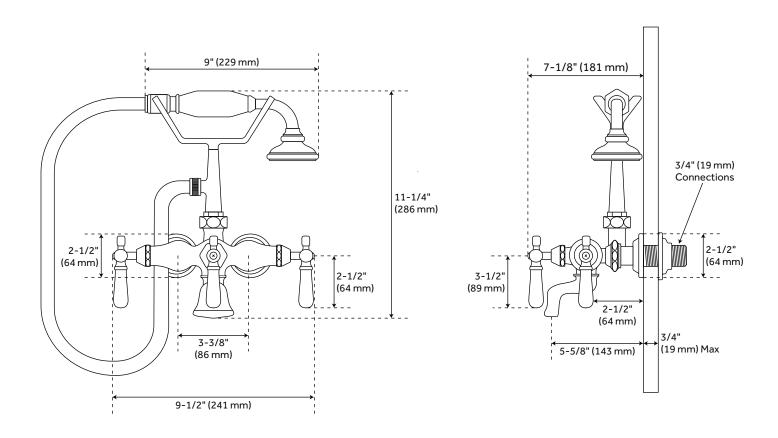

#### **FEATURES**

Installation Type: Tub Wall Mount Features: Hand Shower Included

Design: Traditional Width: 7-1/8" Height: 11-1/4"

Faucet Centers: 3-3/8" Drain Included: No Handle Type: Lever

Hand Shower Hose Length: 60" Hand Shower Style: Telephone Hand Shower Material: Porcelain

Diverter Included: Yes Height To Spout: 3-1/2" Spout Reach: 5-5/8"

Ceramic Disc Cartridges: Yes Hot and Cold Indicators: Yes Handle Material: Porcelain Max. Deck Thickness: 3/4" Tub Faucet Material: Metal

Spout Width: 1-1/2"