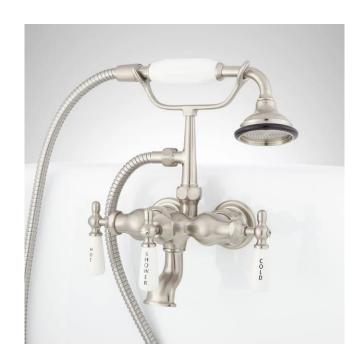

### MINI TELEPHONE TUB-WALL-MOUNT FAUCET AND HAND SHOWER

SKU: 900501

Code: SH154397, SH154233

#### **FEATURES**

Installation Type: Tub Wall Mount Features: Hand Shower Included

Design: Traditional Width: 7-1/8" Height: 11-1/4"

Faucet Centers: 3-3/8" Drain Included: No Handle Type: Lever

Hand Shower Hose Length: 60" Hand Shower Style: Telephone Hand Shower Material: Porcelain

Diverter Included: Yes Height To Spout: 3-1/2" Spout Reach: 5-5/8"

Ceramic Disc Cartridges: Yes Hot and Cold Indicators: Yes Handle Material: Porcelain Max. Deck Thickness: 3/4" Tub Faucet Material: Metal

Spout Width: 1-1/2"