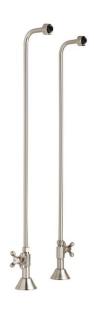

## SINGLE OFFSET SUPPLIES WITH FOUR BALL CROSS-HANDLE VALVES

SKU: 900516

Code: SH349311, SH349313, SH349315

REVISED 3/17/2023

## **ADDITIONAL FEATURES**

- Includes two heavy cast floor flanges.
- Solid brass cross handles with porcelain insets.
- Comes with threaded valves and 1/2" x 3" threaded nipples.
- Supply lines are 23" before cut to fit.
- Tub drain sold separately.