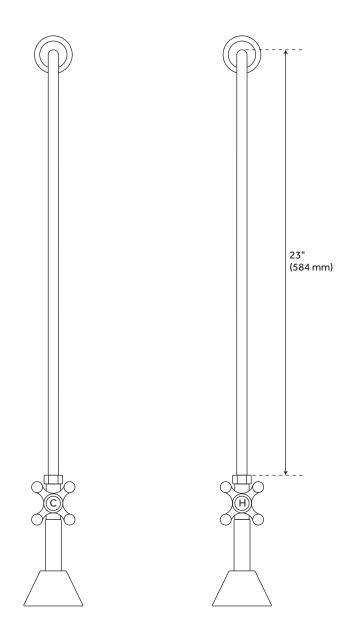

## **ADDITIONAL FEATURES**

- Includes two heavy cast floor flanges.
- Solid brass cross handles with porcelain insets.
- Comes with threaded valves and 1/2" x 3" threaded nipples.
- Supply lines are 23" before cut to fit.
- Tub drain sold separately.

## SINGLE OFFSET SUPPLIES WITH FOUR BALL CROSS-HANDLE VALVES

SKU: 900516

All dimensions and specifications are nominal and may vary. Use actual products for accuracy in critical situations.