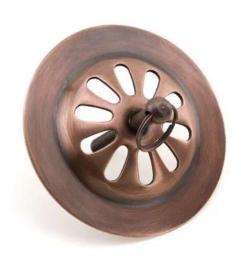

## DAISY WHEEL OVERFLOW COVER WITH BOLT

SKU: 900535

Code: SH348057, SH251280, SH251275, SH251281, SH351298, SH351299, SH351300

### **ADDITIONAL FEATURES**

- Old-fashioned design.
- Bronze Patina, a dark and distressed living finish, is over solid bronze. All other finishes are plated over solid brass.
- Includes bolt with loop to hold chain.
- Bolt is 1-1/4" L.
- Outside Diameter is 3"