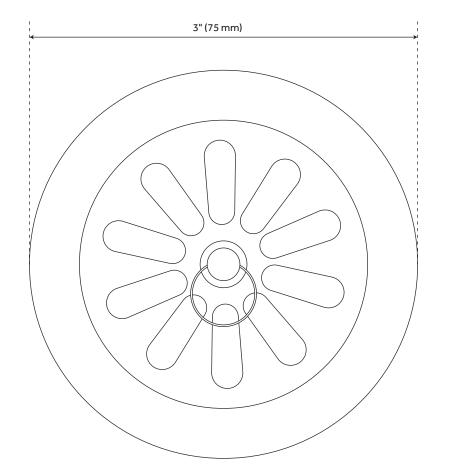

### **ADDITIONAL FEATURES**

- Old-fashioned design.
- Bronze Patina, a dark and distressed living finish, is over solid bronze. All other finishes are plated over solid brass.
- Includes bolt with loop to hold chain.
- Bolt is 1-1/4" L.
- Outside Diameter is 3"