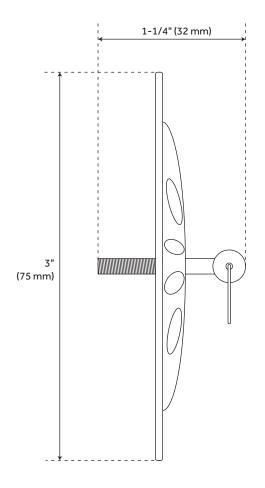

### **ADDITIONAL FEATURES**

- Old-fashioned design.
- Bronze Patina, a dark and distressed living finish, is over solid bronze. All other finishes are plated over solid brass.
- Includes bolt with loop to hold chain.
- Bolt is 1-1/4" L.
- Outside Diameter is 3"