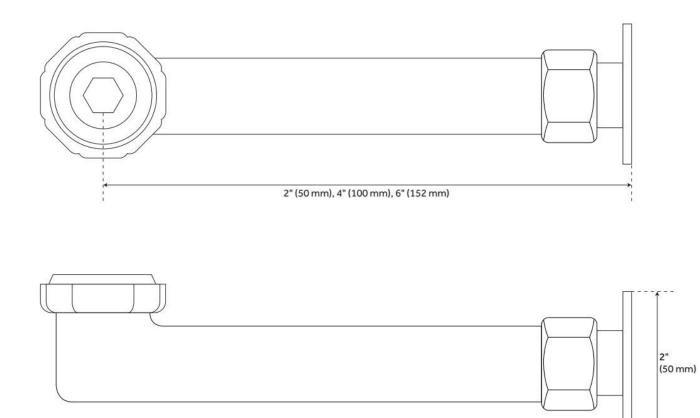

## **ADDITIONAL FEATURES**

- 2", 4", or 6" deck couplers.
- Maximum deck thickness of 1".
- Sold in pairs.
- These couplers can be used on most of our tub faucets to convert them into deck mount faucets.
- Includes hookup, 1/2" IPS connections, 2" base.
- Faucet centers can be varied by using swing arm couplers for deck mount.