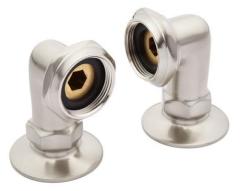

## **ADDITIONAL FEATURES**

- 2", 4", or 6" deck couplers.
- Maximum deck thickness of 1".
- Sold in pairs.
- These couplers can be used on most of our tub faucets to convert them into deck mount faucets.
- Includes hookup, 1/2" IPS connections, 2" base.
- Faucet centers can be varied by using swing arm couplers for deck mount.