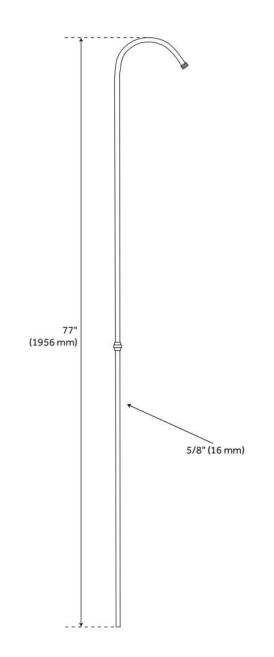

## 5/8" OD X 77" HIGH SHOWER RISER PIPE

SKU: 900577 Code: SH114331, SH133810, SH144428

## **ADDITIONAL FEATURES**

- 77" High x 5/8" OD diameter.
- Top piece measures 40-1/2" H.
- Bottom piece measures 36-1/2" H with coupler.
- Can be shortened by cutting.
- Bottom piece is threaded on one end only. (Does not fit economy faucets that require threaded pipe connection.)
- 1/2" IPS (iron pipe) showerhead fitting.
- Fits standard showerheads.
- Extends 9 1/2" from vertical.
- Note: showerhead, faucet, riser holder, bushing, and shower ring sold separately. Bottom piece is threaded on one end only. (Does not fit economy faucets that require threaded pipe connection.)
- Riser can be extended with additional coupling and pipe.