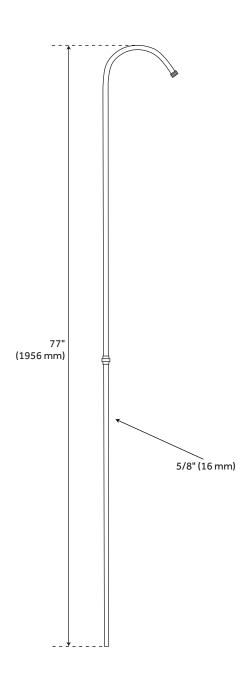

## 5/8" OD X 77" HIGH SHOWER RISER PIPE

SKU: 900577

Code: SH114331, SH133810, SH144428, SH156239, SH156329

- 77" High x 5/8" OD diameter.
- Top piece measures 40-1/2" H.
- Bottom piece measures 36-1/2" H with coupler.
- Can be shortened by cutting.
- Bottom piece is threaded on one end only. (Does not fit economy faucets that require threaded pipe connection.)
- 1/2" IPS (iron pipe) showerhead fitting.
- Fits standard showerheads.
- Extends 9 1/2" from vertical.
- Note: showerhead, faucet, riser holder, bushing, and shower ring sold separately. Bottom piece is threaded on one end only. (Does not fit economy faucets that require threaded pipe connection.)
- Riser can be extended with additional coupling and pipe.