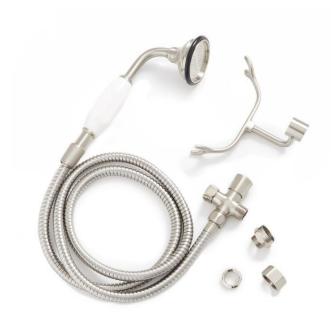

### **ADDITIONAL FEATURES**

- Great addition to our Add-A-Shower Kits.
- Fits inline between diverter style faucet and shower riser pipe.
- Hand-held shower with 5' hose, cradle and push button diverter.
- Shower cradle attaches to existing riser piping.
- 1/2" IPS male x 3/4" IPS female adapter nut.
- Hand shower bracket fits 3/8" ID (5/8" OD) riser