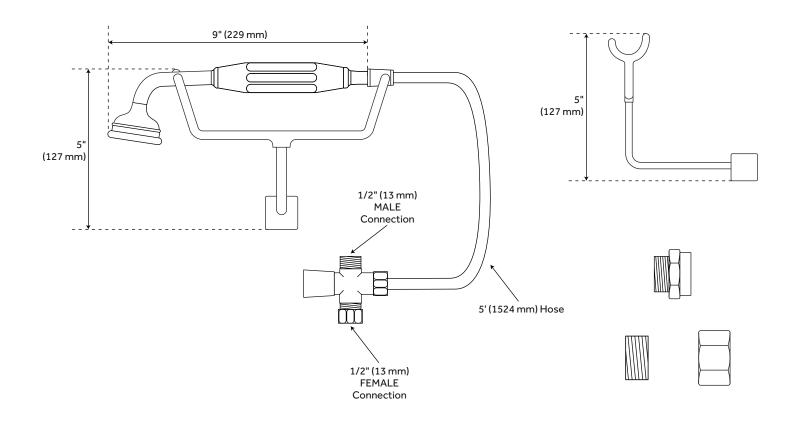

#### **FEATURES**

Features: Hand Shower Included

Design: Traditional Material: Brass

Assembly Required: No Installation Type: Wall Mount Hand Shower Hose Length: 60" Hand Shower Flow Rate: 1.8 gpm

REVISED 4/4/2023

### **ADDITIONAL FEATURES**

- Great addition to our Add-A-Shower Kits.
- Fits inline between diverter style faucet and shower riser pipe.
- Hand-held shower with 5' hose, cradle and push button diverter.
- Shower cradle attaches to existing riser piping.
- 1/2" IPS male x 3/4" IPS female adapter nut.
- Hand shower bracket fits 3/8" ID (5/8" OD) riser

# HAND HELD SHOWER CONVERSION KIT

SKU: 900595

All dimensions and specifications are nominal and may vary. Use actual products for accuracy in critical situations.