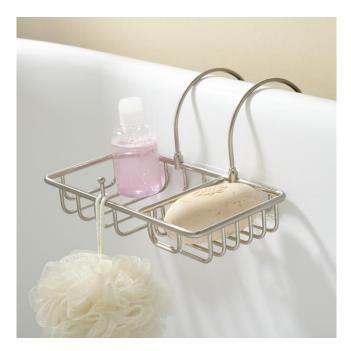

## SOAP BASKET WITH SPONGE HOLDER

SKU: 900605 Code: SH329489, SH398873

## SOAP BASKET WITH SPONGE HOLDER

SKU: 900605 Code: SH329489, SH398873

**ADDITIONAL FEATURES** 

- Heavy-duty basket hooks over side of clawfoot tub
- Curved hanger may be bent to adjust to tub rim.