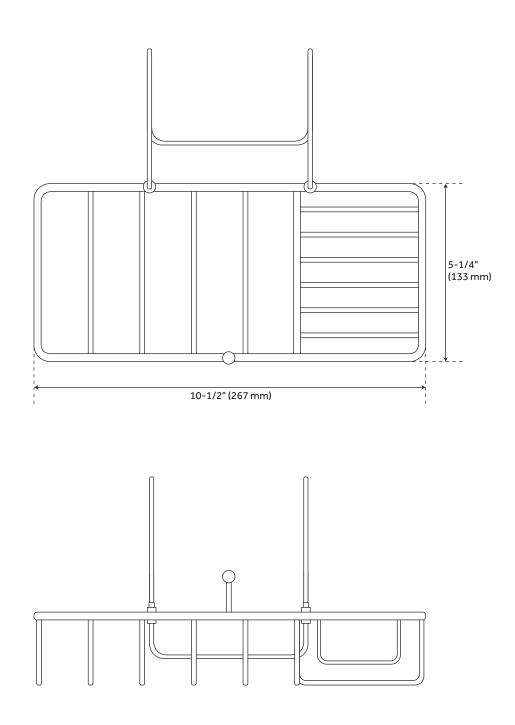

## FEATURES

Installation Type: Tub Mount Material: Brass Length: 10-1/2" Width: 5-1/4" Assembly Required: No

ASSE 1016 Type P/T

## SOAP BASKET WITH SPONGE HOLDER

SKU: 900605

All dimensions and specifications are nominal and may vary. Use actual products for accuracy in critical situations.

See Website For Warranty Information signaturehardware.com/warranty