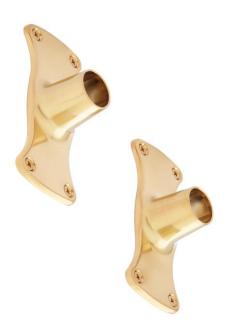

## JUMBO SHOWER ROD FLANGES

SKU: 900665

Code: SH466828, SH466829, SH466830, SH466831, SH466832

#### **ADDITIONAL FEATURES**

- Set of two jumbo size shower rod flanges
- Includes mounting hardware.
- Flanges are 2-1/8" W x 4-7/8" H
- Fits 1" diameter shower rods.