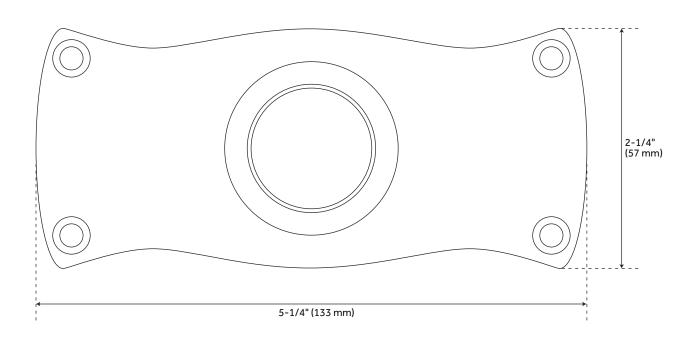

#### **FEATURES**

Material: Zinc Length: 2-1/4" Height: 5-1/4"

Mounting Hardware Included: Yes

REVISED 3/15/2023

#### **ADDITIONAL FEATURES**

- Set of two jumbo size shower rod flanges
- Includes mounting hardware.
- Flanges are 2-1/8" W x 4-7/8" H
- Fits 1" diameter shower rods.