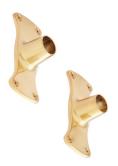

### JUMBO SHOWER ROD FLANGES

SKU: 900665

Code: SH466828, SH466829, SH466830, SH466831, SH466832

#### **ADDITIONAL FEATURES**

- Set of two jumbo size shower rod flanges
- Includes mounting hardware.
- Flanges are 2-1/8" W x 4-7/8" H
- Fits 1" diameter shower rods.