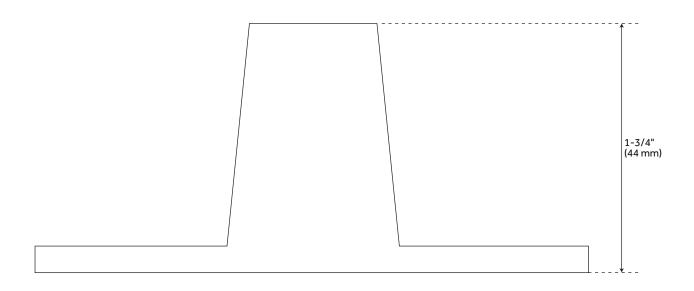

#### **FEATURES**

Material: Zinc Length: 2-1/4" Height: 5-1/4"

Mounting Hardware Included: Yes

REVISED 3/15/2023

#### **ADDITIONAL FEATURES**

- Set of two jumbo size shower rod flanges
- Includes mounting hardware.
- Flanges are 2-1/8" W x 4-7/8" H
- Fits 1" diameter shower rods.