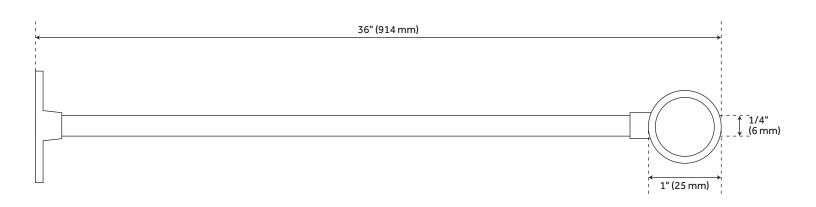

### **ADDITIONAL FEATURES**

- 1/4" thick solid rod.
- Complete with eye loop and ceiling-mount flange.
- May be cut to fit ceiling height.

# STANDARD SOLID STEEL SHOWER ROD CEILING SUPPORT

SKU: 900714 SH555024

All dimensions and specifications are nominal and may vary. Use actual products for accuracy in critical situations.